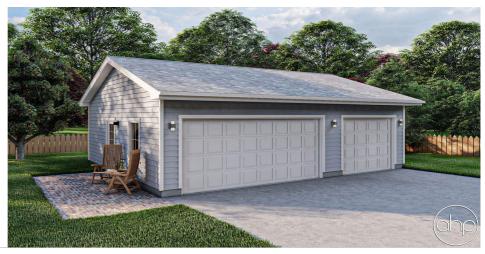

## **Plan Description**

The Country View garage is a 3 car garage on a slab. It has a person door on the side for easy access and a window for natural light. This garage will work great for storing your vehicles or working on projects.