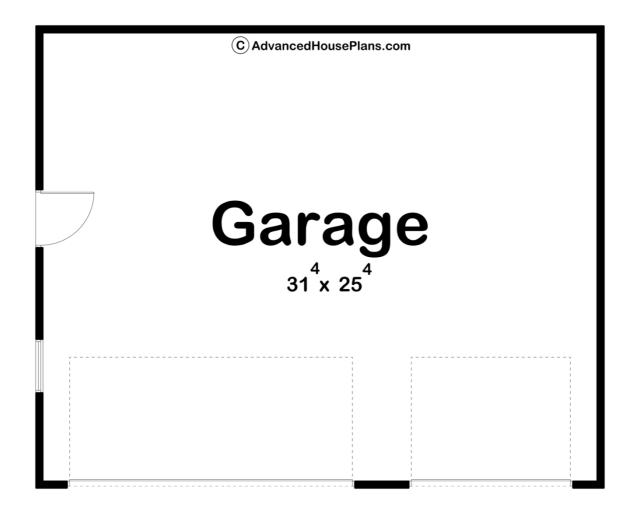

## **Construction Specs**

Layout

Garage Bays 3

| Square Footage                                                      |              |
|---------------------------------------------------------------------|--------------|
| Garage                                                              | 832 Sq. Ft.  |
| Exterior Dimensions                                                 |              |
| Width                                                               | 32' 0"       |
| Depth                                                               | 26' 0"       |
| Default Construction Stats Stats are unique to the individual plan. |              |
| Foundation Type                                                     | Slab         |
| Exterior Wall Construction                                          | 2x4          |
| Roof Pitches                                                        | 4/12 Primary |
| Main Wall Height                                                    | 9'           |

## **Plan Description**

The Country View garage is a 3 car garage on a slab. It has a person door on the side for easy access and a window for natural light. This garage will work great for storing your vehicles or working on projects.