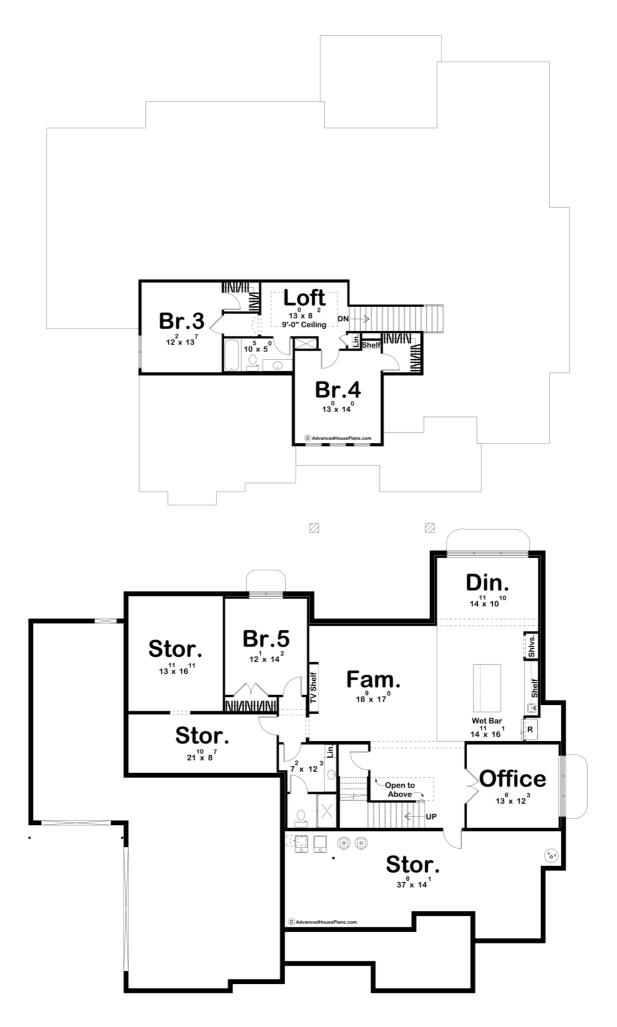

and entertainment. The kitchen is a chef's dream, with modern amenities, ample counter space, and a functional island, making meal preparation a delight. The adjacent dinette offers a lovely space for informal family meals and morning coffee.Nestled on the main floor, the master suite exudes tranquility and luxury. It features a full bath, a generous walk-in closet, and convenient access to the laundry room, making everyday living as efficient as it is enjoyable.For those with multiple vehicles or in need of extra storage, this charming cottage also boasts a 3-car garage that combines practicality with classic style.Venturing upstairs, you'll find two more bedrooms, each with its own walk-in closet, and they share a well-appointed hall bath. These comfortable retreats provide ample space for family members or guests, ensuring that everyone has their own cozy corner of the house.This cottage-style house plan harmoniously combines traditional and contemporary elements, providing a warm and welcoming environment for its residents. With its thoughtful layout and charming design, it's the perfect place to call home, where memories are created and cherished.The optional finished basement adds 1440 finished square feet and 991 unfinished storage square feet.