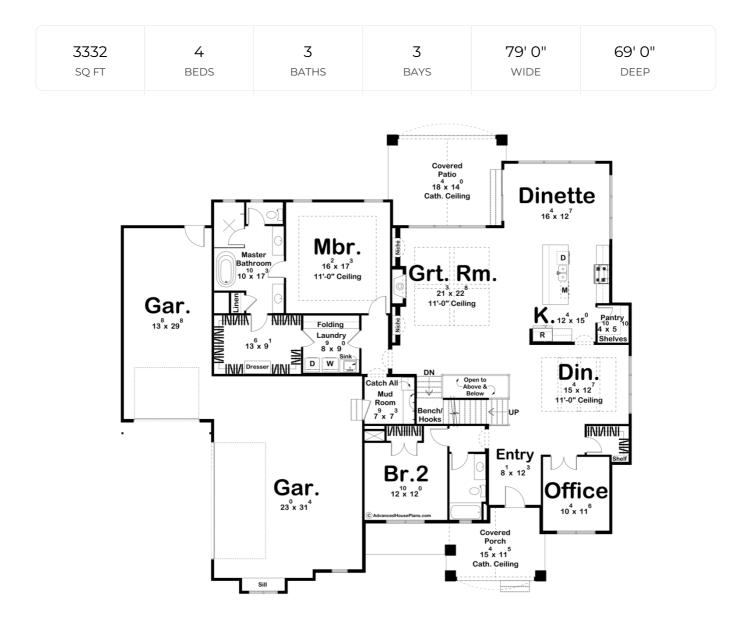

## 29408 - Cottage Hill Data Sheet

| Layout                                                                 |                                           |
|------------------------------------------------------------------------|-------------------------------------------|
| Bedrooms                                                               | 4                                         |
| Bathrooms                                                              | 3                                         |
| Garage Bays                                                            | 3                                         |
| Square Footage                                                         |                                           |
| Main Level                                                             | 2643 Sq. Ft.                              |
| Second Level                                                           | 689 Sq. Ft.                               |
| Covered Area                                                           | 466 Sq. Ft.                               |
| Garage                                                                 | 1171 Sq. Ft.                              |
| Total Finished Area                                                    | 3332 Sq. Ft.                              |
| Exterior Dimensions                                                    |                                           |
| Width                                                                  | 79' 0"                                    |
| Depth                                                                  | 69' O"                                    |
| Default Construction Stats<br>Stats are unique to the individual plan. |                                           |
| Foundation Type                                                        | Basement                                  |
| Exterior Wall Construction                                             | 2x4                                       |
| Roof Pitches                                                           | Primary 8/12, Secondary 12/12, 4/12, 6/12 |
| Foundation Wall Height                                                 | 9'                                        |
| Main Wall Height                                                       | 10'                                       |
| Second Wall Height                                                     | 8'                                        |

## **Plan Description**

Welcome to the cozy and charming Cottage Hill. As you approach the exterior of this picturesque cottage-style home, you'll be greeted by its warm and inviting features. The exterior showcases shake siding, graceful arches, ornate wood brackets, and sturdy wood columns that create a harmonious blend of traditional and rustic design elements. Upon stepping inside, you're immediately immersed in the welcoming ambiance of this cottage retreat. The entry space provides a gracious transition into the home, setting the tone for what's to come. To the right of the entry, you'll discover a beautifully appointed office, perfect for those who desire a peaceful workspace or a place to delve into creative pursuits. To the left, a spacious bedroom and a well-appointed bath offer comfort and convenience for guests or family members. Continuing deeper into the home, the layout opens up to reveal an elegant formal dining space, where you can host intimate gatherings and memorable dinner parties. The adjacent open staircase adds a touch of grandeur while connecting the two levels of the house. At the rear of the home, you'll be captivated by the heart of this cottage, the open great room, kitchen, and dinette. This space embodies the concept of open living, allowing for seamless interaction and flow between family and friends. The great room provides a cozy fireplace and abundant natural light, making it the ideal spot for relaxation

and entertainment. The kitchen is a chef's dream, with modern amenities, ample counter space, and a functional island, making meal preparation a delight. The adjacent dinette offers a lovely space for informal family meals and morning coffee.Nestled on the main floor, the master suite exudes tranquility and luxury. It features a full bath, a generous walk-in closet, and convenient access to the laundry room, making everyday living as efficient as it is enjoyable.For those with multiple vehicles or in need of extra storage, this charming cottage also boasts a 3-car garage that combines practicality with classic style.Venturing upstairs, you'll find two more bedrooms, each with its own walk-in closet, and they share a well-appointed hall bath. These comfortable retreats provide ample space for family members or guests, ensuring that everyone has their own cozy corner of the house.This cottage-style house plan harmoniously combines traditional and contemporary elements, providing a warm and welcoming environment for its residents. With its thoughtful layout and charming design, it's the perfect place to call home, where memories are created and cherished.The optional finished basement adds 1440 finished square feet and 991 unfinished storage square feet.