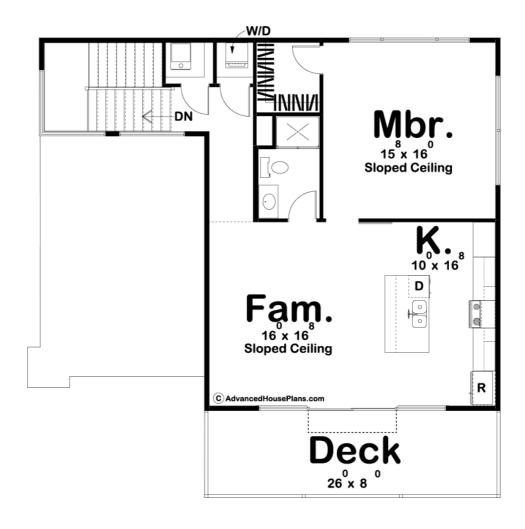

## **Construction Specs**

| Layout                                                              |              |
|---------------------------------------------------------------------|--------------|
| Bedrooms                                                            | 1            |
| Bathrooms                                                           | 1            |
| Garage Bays                                                         | 3            |
| Square Footage                                                      |              |
| Main Level                                                          | 932 Sq. Ft.  |
| Garage                                                              | 1358 Sq. Ft. |
| Total Finished Area                                                 | 932 Sq. Ft.  |
| Exterior Dimensions                                                 |              |
| Width                                                               | 47' 0"       |
| Depth                                                               | 40' 0"       |
| Default Construction Stats Stats are unique to the individual plan. |              |
| Foundation Type                                                     | Slab         |
| Exterior Wall Construction                                          | 2x4          |

## **Plan Description**

Modern styling, metal roof, thinset stone veneer, and cedar siding help set this 3 car apartment garage apart from its competition. On the lower level you will find a generously sized 3 car garage with enough room for a workshop. Upstairs you will find a perfectly situated 1 bedroom apartment. The first thing you will notice in this apartment is the wonderful open flow of the kitchen and family room under a beautiful sloped ceiling. The kitchen includes an island with a flush snack bar and a pantry. A large master bedroom with a walk-in closet shares a bathroom with the main living space.