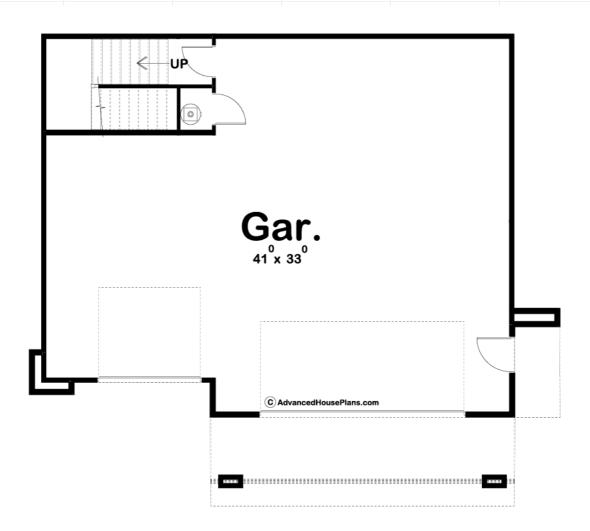

## **Construction Specs**

| Layout                                                              |              |
|---------------------------------------------------------------------|--------------|
| Bedrooms                                                            | 1            |
| Bathrooms                                                           | 1            |
| Garage Bays                                                         | 3            |
| Square Footage                                                      |              |
| Main Level                                                          | 932 Sq. Ft.  |
| Garage                                                              | 1358 Sq. Ft. |
| Total Finished Area                                                 | 932 Sq. Ft.  |
| Exterior Dimensions                                                 |              |
| Width                                                               | 47' 0"       |
| Depth                                                               | 40' 0"       |
| Default Construction Stats Stats are unique to the individual plan. |              |
| Foundation Type                                                     | Slab         |
| Exterior Wall Construction                                          | 2x4          |

## **Plan Description**

Modern styling, metal roof, thinset stone veneer, and cedar siding help set this 3 car apartment garage apart from its competition. On the lower level you will find a generously sized 3 car garage with enough room for a workshop. Upstairs you will find a perfectly situated 1 bedroom apartment. The first thing you will notice in this apartment is the wonderful open flow of the kitchen and family room under a beautiful sloped ceiling. The kitchen includes an island with a flush snack bar and a pantry. A large master bedroom with a walk-in closet shares a bathroom with the main living space.