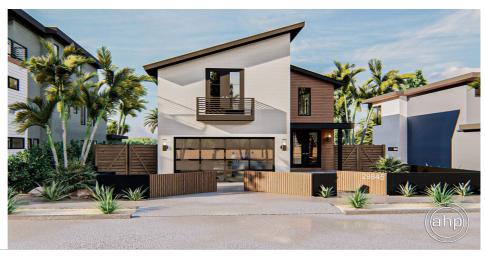

## **Plan Description**

The Coronado plan is a stunning Modern style home that showcases single pitched rooflines and cedar accents. The exterior of the home is sure to turn heads with its excellent curb appeal. As soon as you step into this home, you'll be impressed with this well thought out floor plan. An entry with a 2 story ceiling greets you as soon as you step in the front door. Further, into the home, the dining room, great room, and kitchen all flow perfectly together. The kitchen includes a large island with a snack bar and a large walk-in pantry. The great room is warmed by a fireplace that is flanked by built-in bookshelves and accesses the rear of the home through a triple sliding glass door. Upstairs, you'll find all 4 bedrooms. The master suite includes his/her vanities, a walk-in closet, a soaking tub, and an enclosed toilet area. Bedroom 2 has access to its own bathroom while bedroom 3 and 4 share a convenient bathroom. An optional finished basement adds 861 sq ft to the plan and comes loaded with great features including an additional family room, an exercise room, and an additional bedroom and bathroom.