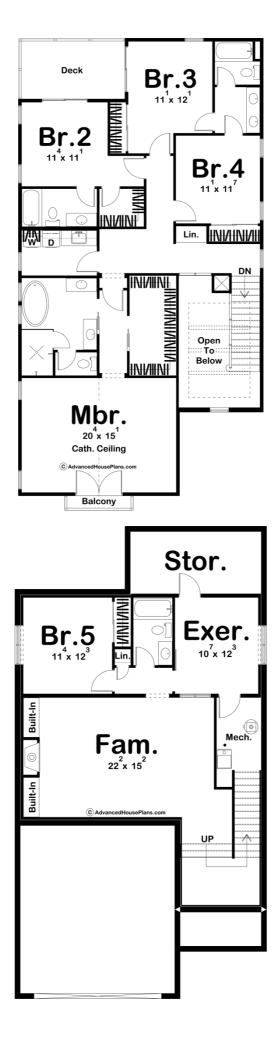

## **Plan Description**

The Coronado plan is a stunning Modern style home that showcases single pitched rooflines and cedar accents. The exterior of the home is sure to turn heads with its excellent curb appeal. As soon as you step into this home, you'll be impressed with this well thought out floor plan. An entry with a 2 story ceiling greets you as soon as you step in the front door. Further, into the home, the dining room, great room, and kitchen all flow perfectly together. The kitchen includes a large island with a snack bar and a large walk-in pantry. The great room is warmed by a fireplace that is flanked by built-in bookshelves and accesses the rear of the home through a triple sliding glass door. Upstairs, you'll find all 4 bedrooms. The master suite includes his/her vanities, a walk-in closet, a soaking tub, and an enclosed toilet area. Bedroom 2 has access to its own bathroom while bedroom 3 and 4 share a convenient bathroom. An optional finished basement adds 861 sq ft to the plan and comes loaded with great features including an additional family room, an exercise room, and an additional bedroom and bathroom.