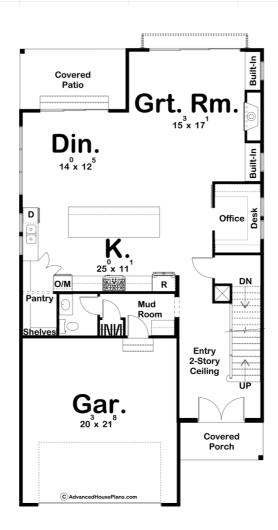

## **Plan Description**

The Coronado plan is a stunning Modern style home that showcases single pitched rooflines and cedar accents. The exterior of the home is sure to turn heads with its excellent curb appeal. As soon as you step into this home, you'll be impressed with this well thought out floor plan. An entry with a 2 story ceiling greets you as soon as you step in the front door. Further, into the home, the dining room, great room, and kitchen all flow perfectly together. The kitchen includes a large island with a snack bar and a large walk-in pantry. The great room is warmed by a fireplace that is flanked by built-in bookshelves and accesses the rear of the home through a triple sliding glass door. Upstairs, you'll find all 4 bedrooms. The master suite includes his/her vanities, a walk-in closet, a soaking tub, and an enclosed toilet area. Bedroom 2 has access to its own bathroom while bedroom 3 and 4 share a convenient bathroom. An optional finished basement adds 861 sq ft to the plan and comes loaded with great features including an additional family room, an exercise room, and an additional bedroom and bathroom.