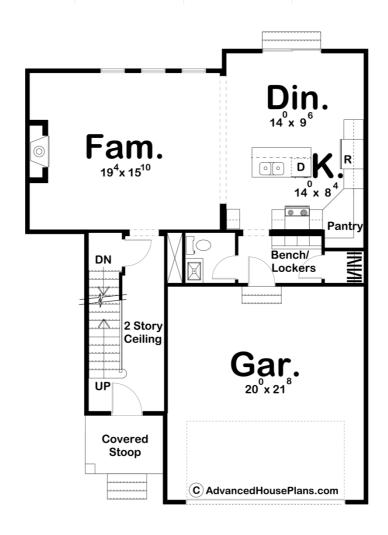

## 29846 - Cloverdale Data Sheet

| 1777  | 3    | 3     | 2    | 34' 8" | 46' 0" |  |
|-------|------|-------|------|--------|--------|--|
| SQ FT | BEDS | BATHS | BAYS | WIDE   | DEEP   |  |

| Layout                                                              |                              |
|---------------------------------------------------------------------|------------------------------|
| Bedrooms                                                            | 3                            |
| Bathrooms                                                           | 3                            |
| Garage Bays                                                         | 2                            |
| Square Footage                                                      |                              |
| Main Level                                                          | 857 Sq. Ft.                  |
| Second Level                                                        | 920 Sq. Ft.                  |
| Garage                                                              | 431 Sq. Ft.                  |
| Total Finished Area                                                 | 1777 Sq. Ft.                 |
| Exterior Dimensions                                                 |                              |
| Width                                                               | 34' 8"                       |
| Depth                                                               | 46' 0"                       |
| Default Construction Stats Stats are unique to the individual plan. |                              |
| Foundation Type                                                     | Basement                     |
| Exterior Wall Construction                                          | 2x4                          |
| Roof Pitches                                                        | 4/12 Primary, 5/12 Secondary |
| Foundation Wall Height                                              | 9'                           |
| Main Wall Height                                                    | 9'                           |
| Second Wall Height                                                  | 8'                           |

## **Plan Description**

The Cloverdale plan is a wonderful and efficient, modern style home. The exterior blends stone, cedar, and contrasting siding to create excellent curb appeal. Inside the home, the open layout of the main living areas will make you feel right at home. The family room is warmed by a fireplace and flows perfectly into the kitchen and dining areas. The kitchen includes an island with a snack bar and a walk-in pantry. The dining room accesses the back yard through a sliding glass door. Upstairs, you'll find 3 bedrooms. The master bedroom includes a trayed ceiling, his/her vanities, and a walk-in closet. Bedrooms 2 and 3 share a jack and jill bathroom. An optional finished basement adds 595 sq ft and includes an additional family room and an additional bedroom.