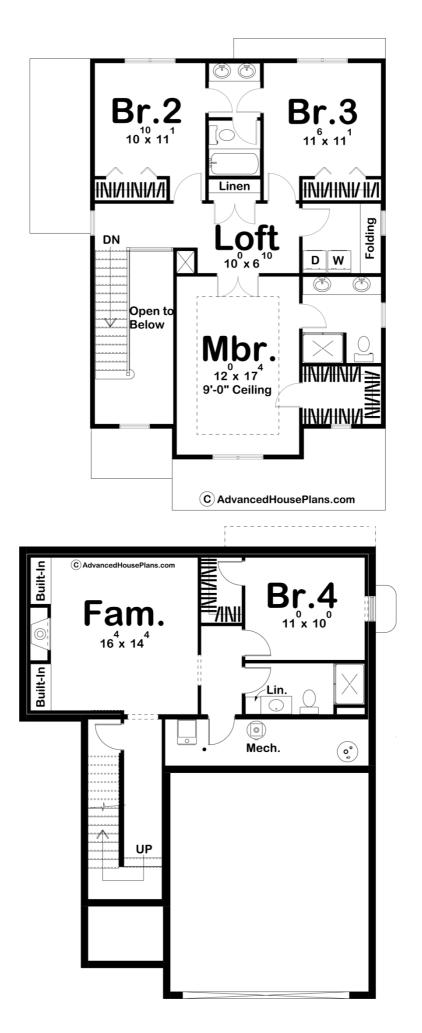

## 29846 - Cloverdale Data Sheet

| 1777  | 3    | 3     | 2    | 34' 8" | 46' 0" |  |
|-------|------|-------|------|--------|--------|--|
| SQ FT | BEDS | BATHS | BAYS | WIDE   | DEEP   |  |

| Layout                                                              |                              |
|---------------------------------------------------------------------|------------------------------|
| Bedrooms                                                            | 3                            |
| Bathrooms                                                           | 3                            |
| Garage Bays                                                         | 2                            |
| Square Footage                                                      |                              |
| Main Level                                                          | 857 Sq. Ft.                  |
| Second Level                                                        | 920 Sq. Ft.                  |
| Garage                                                              | 431 Sq. Ft.                  |
| Total Finished Area                                                 | 1777 Sq. Ft.                 |
| Exterior Dimensions                                                 |                              |
| Width                                                               | 34' 8"                       |
| Depth                                                               | 46' 0"                       |
| Default Construction Stats Stats are unique to the individual plan. |                              |
| Foundation Type                                                     | Basement                     |
| Exterior Wall Construction                                          | 2x4                          |
| Roof Pitches                                                        | 4/12 Primary, 5/12 Secondary |
| Foundation Wall Height                                              | 9'                           |
| Main Wall Height                                                    | 9'                           |
| Second Wall Height                                                  | 8'                           |

## **Plan Description**

The Cloverdale plan is a wonderful and efficient, modern style home. The exterior blends stone, cedar, and contrasting siding to create excellent curb appeal. Inside the home, the open layout of the main living areas will make you feel right at home. The family room is warmed by a fireplace and flows perfectly into the kitchen and dining areas. The kitchen includes an island with a snack bar and a walk-in pantry. The dining room accesses the back yard through a sliding glass door. Upstairs, you'll find 3 bedrooms. The master bedroom includes a trayed ceiling, his/her vanities, and a walk-in closet. Bedrooms 2 and 3 share a jack and jill bathroom. An optional finished basement adds 595 sq ft and includes an additional family room and an additional bedroom.