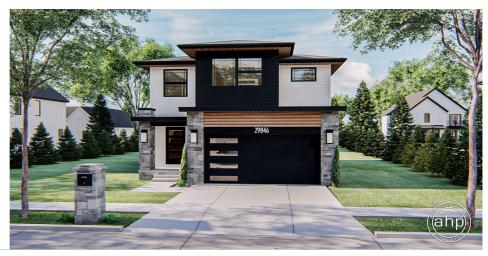

## **Plan Description**

The Cloverdale plan is a wonderful and efficient, modern style home. The exterior blends stone, cedar, and contrasting siding to create excellent curb appeal. Inside the home, the open layout of the main living areas will make you feel right at home. The family room is warmed by a fireplace and flows perfectly into the kitchen and dining areas. The kitchen includes an island with a snack bar and a walk-in pantry. The dining room accesses the back yard through a sliding glass door. Upstairs, you'll find 3 bedrooms. The master bedroom includes a trayed ceiling, his/her vanities, and a walk-in closet. Bedrooms 2 and 3 share a jack and jill bathroom. An optional finished basement adds 595 sq ft and includes an additional family room and an additional bedroom.