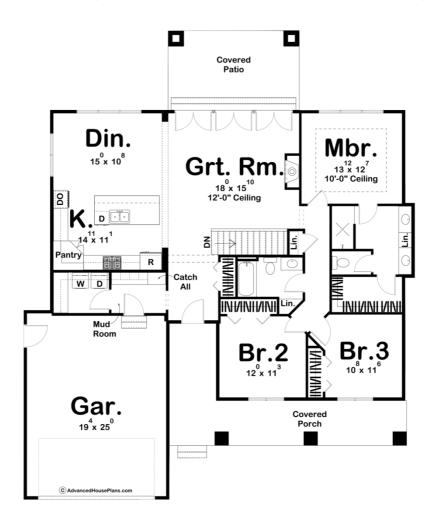

## **Plan Description**

Bathrooms

The Clemons plan is a beautiful Modern Farmhouse style ranch plan. The exterior of the home features board and batten siding, brick, and wood accents. A front-covered porch greets guests into the home. Inside the home, the great room, dining room, and kitchen are arranged in an open layout. The great room is warmed by a fireplace and has 3 sets of french doors that open the room up to the rear covered patio. The kitchen includes a large island and a walk-in pantry. The bedrooms can all be round on the right side of the home. The master bedroom lies under a decorative trayed ceiling. The master bathroom has his/her vanities and a walk-in shower. Bedrooms 2 and 3 share a centrally located hall bathroom with the main living space. The homes 2-car garage accesses the home through a convenient mudroom with a bench, lockers, and a catch-all.