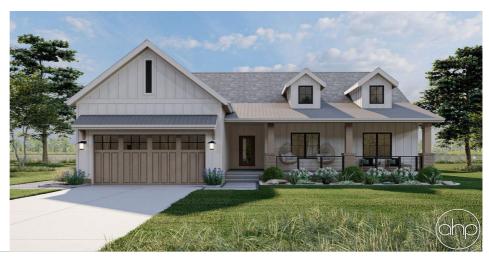

## **Plan Description**

Bathrooms

The Clemons plan is a beautiful Modern Farmhouse style ranch plan. The exterior of the home features board and batten siding, brick, and wood accents. A front-covered porch greets guests into the home. Inside the home, the great room, dining room, and kitchen are arranged in an open layout. The great room is warmed by a fireplace and has 3 sets of french doors that open the room up to the rear covered patio. The kitchen includes a large island and a walk-in pantry. The bedrooms can all be round on the right side of the home. The master bedroom lies under a decorative trayed ceiling. The master bathroom has his/her vanities and a walk-in shower. Bedrooms 2 and 3 share a centrally located hall bathroom with the main living space. The homes 2-car garage accesses the home through a convenient mudroom with a bench, lockers, and a catch-all.