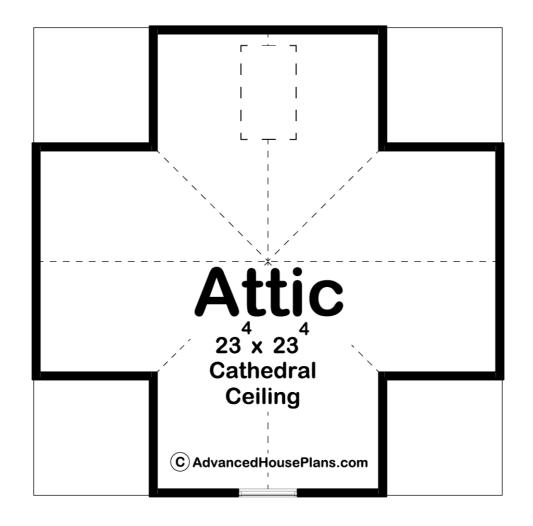

## Plan Description

The Clayton is a cute cottage style garage with an attic above. The attic is accessed by a hatch stair. In the attic there are cathedral ceilings to allow for enough head room while up there. The window in the gable allows for ample amount of sunlight and fresh air. The garage has plenty of space for 2 cars. On the side of the garage lies a person door for easy access in and out without having to use the overhead door. Use this garage for you vehicles, as a workshop, or even just a storage building.