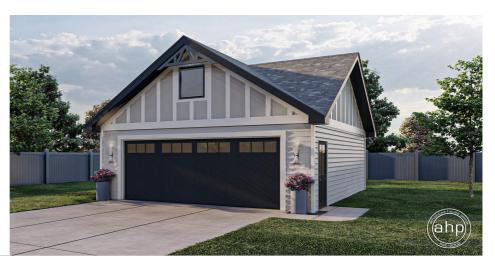

## Plan Description

The Clayton is a cute cottage style garage with an attic above. The attic is accessed by a hatch stair. In the attic there are cathedral ceilings to allow for enough head room while up there. The window in the gable allows for ample amount of sunlight and fresh air. The garage has plenty of space for 2 cars. On the side of the garage lies a person door for easy access in and out without having to use the overhead door. Use this garage for you vehicles, as a workshop, or even just a storage building.