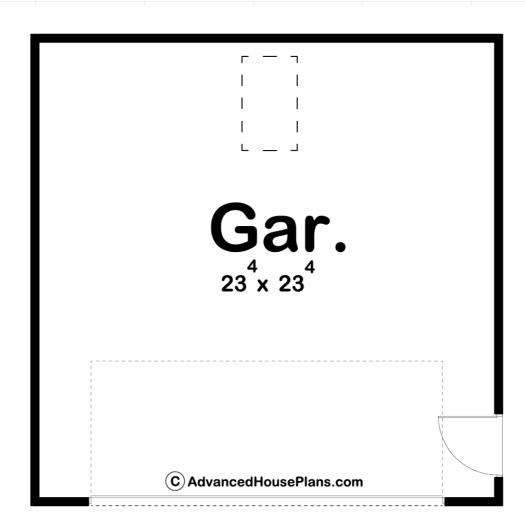

## **Construction Specs**

| Layout                                                               |              |
|----------------------------------------------------------------------|--------------|
| Garage Bays                                                          | 2            |
| Square Footage                                                       |              |
| Garage                                                               | 576 Sq. Ft.  |
| Exterior Dimensions                                                  |              |
| Width                                                                | 24' 0"       |
| Depth                                                                | 24' 0"       |
| Default Construction Stats  Stats are unique to the individual plan. |              |
| Foundation Type                                                      | Slab         |
| Exterior Wall Construction                                           | 2x4          |
| Roof Pitches                                                         | 8/12 Primary |
| Main Wall Height                                                     | 9'           |
| Second Wall Height                                                   | 3'           |

## Plan Description

The Clayton is a cute cottage style garage with an attic above. The attic is accessed by a hatch stair. In the attic there are cathedral ceilings to allow for enough head room while up there. The window in the gable allows for ample amount of sunlight and fresh air. The garage has plenty of space for 2 cars. On the side of the garage lies a person door for easy access in and out without having to use the overhead door. Use this garage for you vehicles, as a workshop, or even just a storage building.