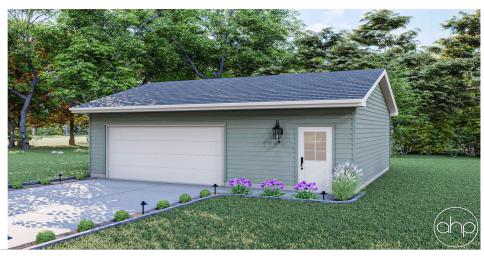

## **Plan Description**

The Clanton garage is a 2 car garage on a slab. It has a person door on the front for easy access. This garage will work great for storing your vehicles or working on projects. The walls are 9ft tall with a 16ft wide by 7ft tall overhead garage door.