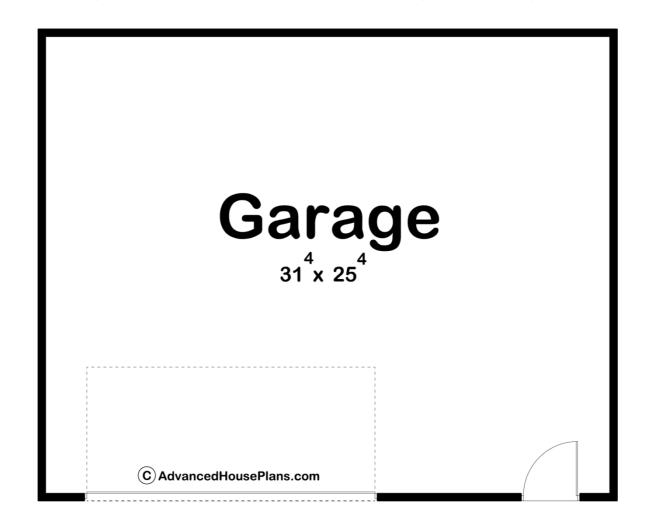

## **Construction Specs**

Layout

Garage Bays 2

| Square Footage                                                      |              |
|---------------------------------------------------------------------|--------------|
| Garage                                                              | 832 Sq. Ft.  |
| Exterior Dimensions                                                 |              |
| Width                                                               | 32' 0"       |
| Depth                                                               | 26' 0"       |
| Default Construction Stats Stats are unique to the individual plan. |              |
| Foundation Type                                                     | Slab         |
| Exterior Wall Construction                                          | 2x4          |
| Roof Pitches                                                        | 4/12 Primary |
| Main Wall Height                                                    | 9'           |