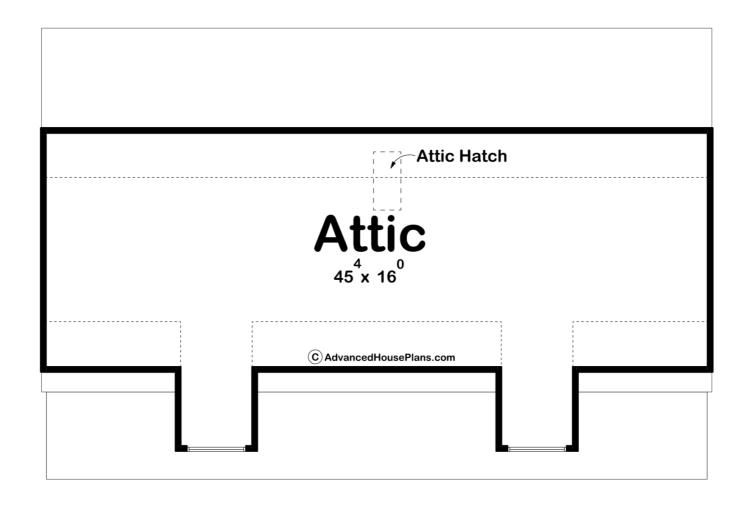

## **Construction Specs**

| Layout                                                              |               |
|---------------------------------------------------------------------|---------------|
| Garage Bays                                                         | 4             |
| Square Footage                                                      |               |
| Second Level                                                        | 672 Sq. Ft.   |
| Garage                                                              | 1150 Sq. Ft.  |
| Total Finished Area                                                 | 672 Sq. Ft.   |
| Exterior Dimensions                                                 |               |
| Width                                                               | 46' 0"        |
| Depth                                                               | 31' 0"        |
| Default Construction Stats Stats are unique to the individual plan. |               |
| Foundation Type                                                     | Slab          |
| Exterior Wall Construction                                          | 2x4           |
| Roof Pitches                                                        | 10/12 Primary |
| Main Wall Height                                                    | 9'            |

## **Plan Description**

The Churchill is a craftsman 4 car garage built on slab foundation with lots of attic storage.