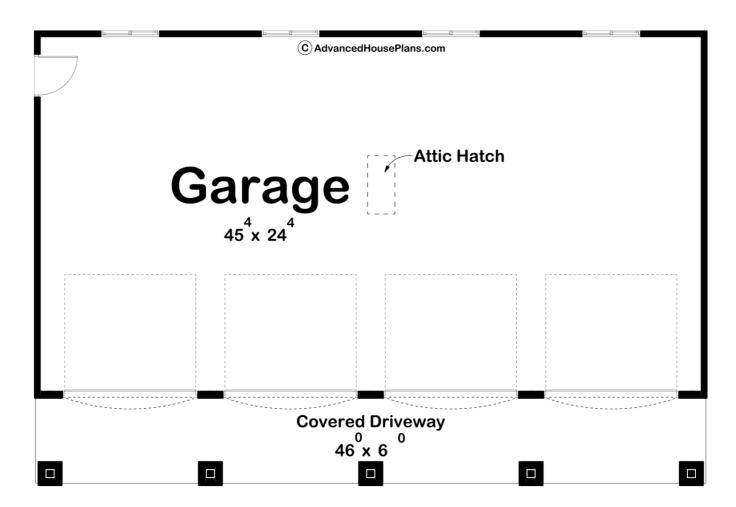

## 29166 - Churchill Data Sheet

| 672   | 0    | 0     | 4    | 46' 0" | 31' 0" |
|-------|------|-------|------|--------|--------|
| SQ FT | BEDS | BATHS | BAYS | WIDE   | DEEP   |

## **Construction Specs**

| Layout                                                              |               |
|---------------------------------------------------------------------|---------------|
| Garage Bays                                                         | 4             |
| Square Footage                                                      |               |
| Second Level                                                        | 672 Sq. Ft.   |
| Garage                                                              | 1150 Sq. Ft.  |
| Total Finished Area                                                 | 672 Sq. Ft.   |
| Exterior Dimensions                                                 |               |
| Width                                                               | 46' 0"        |
| Depth                                                               | 31' 0"        |
| Default Construction Stats Stats are unique to the individual plan. |               |
| Foundation Type                                                     | Slab          |
| Exterior Wall Construction                                          | 2x4           |
| Roof Pitches                                                        | 10/12 Primary |
| Main Wall Height                                                    | 9'            |

## **Plan Description**

The Churchill is a craftsman 4 car garage built on slab foundation with lots of attic storage.