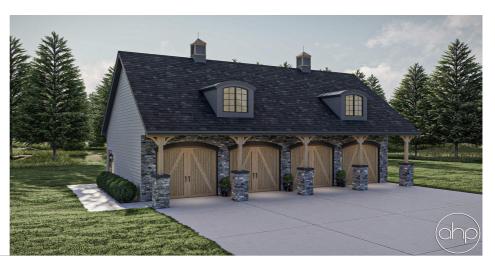

## 29166 - Churchill Data Sheet

| 672   | 0    | 0     | 4    | 46' 0" | 31' 0" |
|-------|------|-------|------|--------|--------|
| SQ FT | BEDS | BATHS | BAYS | WIDE   | DEEP   |

## **Construction Specs**

| Layout                                                              |               |
|---------------------------------------------------------------------|---------------|
| Garage Bays                                                         | 4             |
| Square Footage                                                      |               |
| Second Level                                                        | 672 Sq. Ft.   |
| Garage                                                              | 1150 Sq. Ft.  |
| Total Finished Area                                                 | 672 Sq. Ft.   |
| Exterior Dimensions                                                 |               |
| Width                                                               | 46' 0"        |
| Depth                                                               | 31' 0"        |
| Default Construction Stats Stats are unique to the individual plan. |               |
| Foundation Type                                                     | Slab          |
| Exterior Wall Construction                                          | 2x4           |
| Roof Pitches                                                        | 10/12 Primary |
| Main Wall Height                                                    | 9'            |

## **Plan Description**

The Churchill is a craftsman 4 car garage built on slab foundation with lots of attic storage.