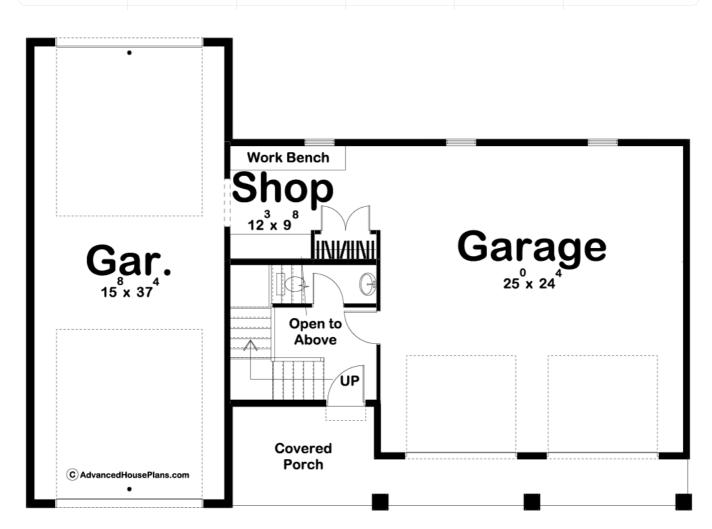

## **Plan Description**

Store your RV in style with the Chippewa apartment garage plan. This great garage gives you everything you need, whether you are adding a guest space to your existing house or you want to live where you work. With a beautiful blend of wood garage doors, stone and wood beams, this excellent craftsman exterior has great curb appeal. On the main level, you'll find a great 2 car garage complete with a workshop in the back. Also on the main level, there is an excellent drive through RV garage. The upper level of this garage includes a great apartment layout. The living area flows into the full-sized kitchen that includes an island and a walk-in pantry. The master suite has a large bathroom with his/her vanities and a walk-in closet.