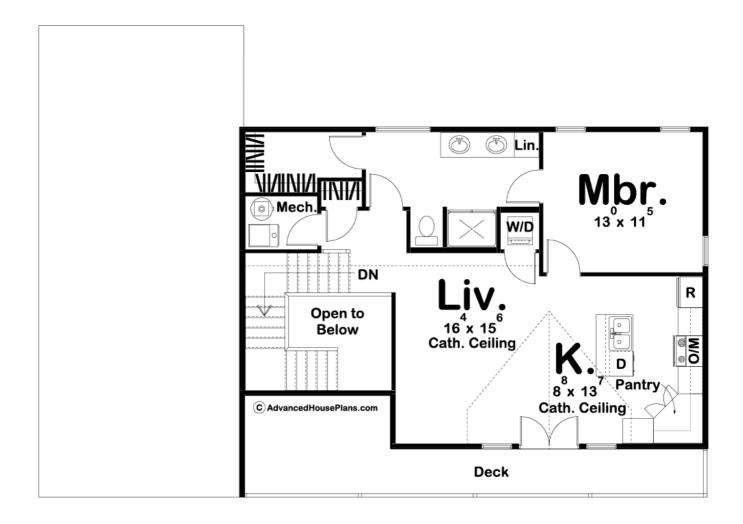

## **Plan Description**

Store your RV in style with the Chippewa apartment garage plan. This great garage gives you everything you need, whether you are adding a guest space to your existing house or you want to live where you work. With a beautiful blend of wood garage doors, stone and wood beams, this excellent craftsman exterior has great curb appeal. On the main level, you'll find a great 2 car garage complete with a workshop in the back. Also on the main level, there is an excellent drive through RV garage. The upper level of this garage includes a great apartment layout. The living area flows into the full-sized kitchen that includes an island and a walk-in pantry. The master suite has a large bathroom with his/her vanities and a walk-in closet.