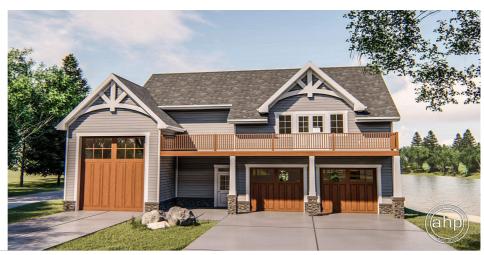

## **Plan Description**

Store your RV in style with the Chippewa apartment garage plan. This great garage gives you everything you need, whether you are adding a guest space to your existing house or you want to live where you work. With a beautiful blend of wood garage doors, stone and wood beams, this excellent craftsman exterior has great curb appeal. On the main level, you'll find a great 2 car garage complete with a workshop in the back. Also on the main level, there is an excellent drive through RV garage. The upper level of this garage includes a great apartment layout. The living area flows into the full-sized kitchen that includes an island and a walk-in pantry. The master suite has a large bathroom with his/her vanities and a walk-in closet.