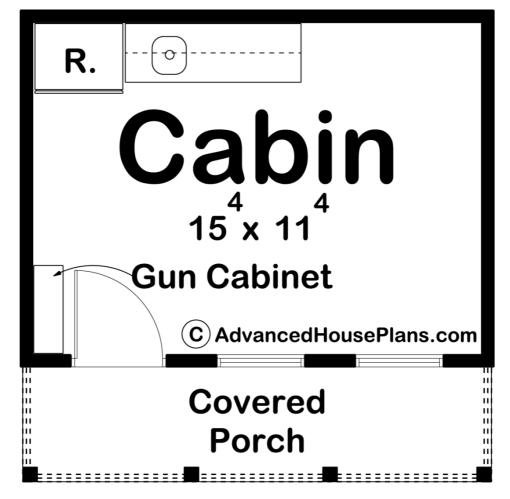

## 29543 - Chesterfield Data Sheet

| <b>192</b> | <b>O</b> | 0     | <b>O</b> | <b>16' 0''</b> | <b>16' 0''</b> |
|------------|----------|-------|----------|----------------|----------------|
| SQ FT      | BEDS     | BATHS | BAYS     | WIDE           | DEEP           |

## **Construction Specs**

Layout

Square Footage

| Main Level                                                             | 192 Sq. Ft. |
|------------------------------------------------------------------------|-------------|
| Total Finished Area                                                    | 192 Sq. Ft. |
| Exterior Dimensions                                                    |             |
| Width                                                                  | 16' 0"      |
| Depth                                                                  | 16' 0"      |
| Default Construction Stats<br>Stats are unique to the individual plan. |             |
| Foundation Type                                                        | Slab        |
| Exterior Wall Construction                                             | 2x4         |
| Main Wall Height                                                       | 9'          |

## **Plan Description**

The Chesterfield is a practical hunting cabin complete with a gun cabinet and a kitchenette. This cabin can be used for any hobby you'd like. It is great for storage, office space, or even a backyard shed. The Chesterfield would look great on any property!