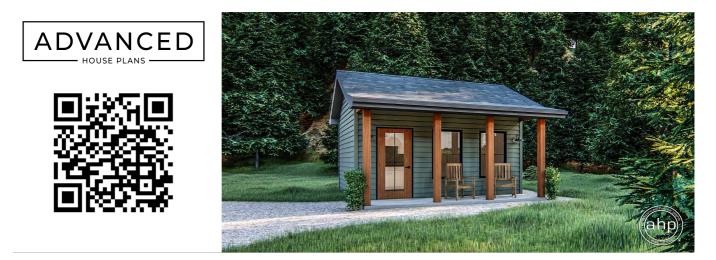

## **Plan Description**

The Chesterfield is a practical hunting cabin complete with a gun cabinet and a kitchenette. This cabin can be used for any hobby you'd like. It is great for storage, office space, or even a backyard shed. The Chesterfield would look great on any property!