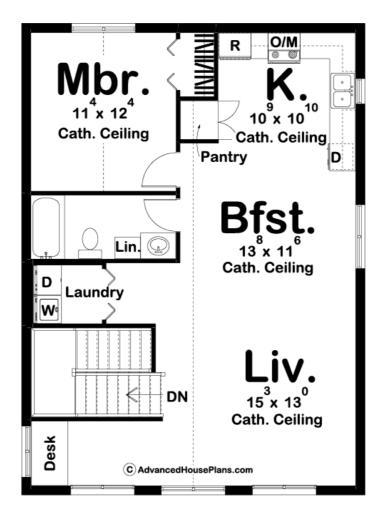

## **Construction Specs**

| Layout                                                                 |              |
|------------------------------------------------------------------------|--------------|
| Bedrooms                                                               | 1            |
| Bathrooms                                                              | 1            |
| Garage Bays                                                            | 2            |
| Square Footage                                                         |              |
| Main Level                                                             | 348 Sq. Ft.  |
| Second Level                                                           | 867 Sq. Ft.  |
| Garage                                                                 | 600 Sq. Ft.  |
| Total Finished Area                                                    | 1215 Sq. Ft. |
| Exterior Dimensions                                                    |              |
| Width                                                                  | 26' 0"       |
| Depth                                                                  | 36' 0"       |
| Default Construction Stats<br>Stats are unique to the individual plan. |              |

| Exterior Wall Construction | 2x4                          |
|----------------------------|------------------------------|
| Roof Pitches               | 6/12 Primary, 4/12 Secondary |
| Main Wall Height           | 10'                          |
| Second Wall Height         | 8'                           |
| Plan Description           |                              |

If you are looking for some extra parking space and a place for the family to stay, the Chesapeake Bay is the perfect plan for you. The classic brick exterior gives this apartment garage a traditional feel. On the main level, you'll find a 2 car garage with a mudroom. On the upper level of this garage, you will find an efficient apartment that has a full kitchen.