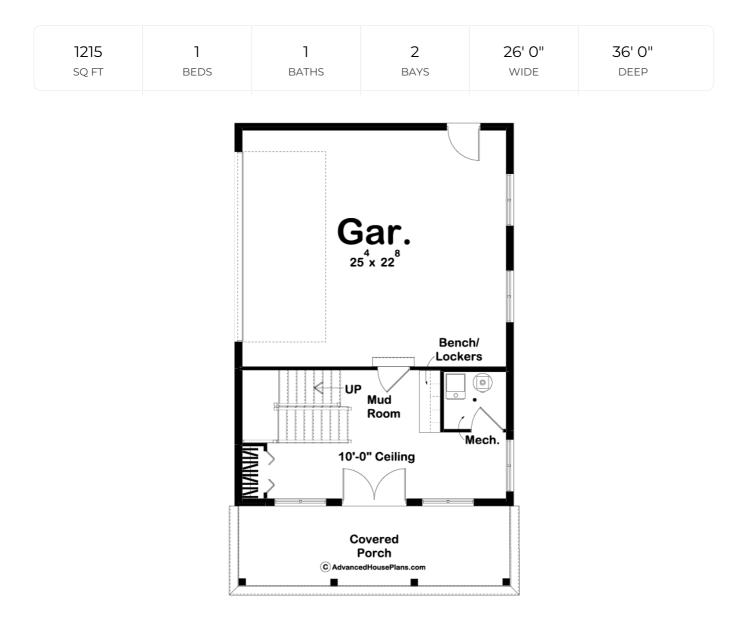

## **Construction Specs**

| Layout                                                                 |              |
|------------------------------------------------------------------------|--------------|
| Bedrooms                                                               | 1            |
| Bathrooms                                                              | 1            |
| Garage Bays                                                            | 2            |
| Square Footage                                                         |              |
| Main Level                                                             | 348 Sq. Ft.  |
| Second Level                                                           | 867 Sq. Ft.  |
| Garage                                                                 | 600 Sq. Ft.  |
| Total Finished Area                                                    | 1215 Sq. Ft. |
| Exterior Dimensions                                                    |              |
| Width                                                                  | 26' 0"       |
| Depth                                                                  | 36' 0"       |
| Default Construction Stats<br>Stats are unique to the individual plan. |              |

| Exterior Wall Construction | 2x4                          |
|----------------------------|------------------------------|
| Roof Pitches               | 6/12 Primary, 4/12 Secondary |
| Main Wall Height           | 10'                          |
| Second Wall Height         | 8'                           |
| Plan Description           |                              |

If you are looking for some extra parking space and a place for the family to stay, the Chesapeake Bay is the perfect plan for you. The classic brick exterior gives this apartment garage a traditional feel. On the main level, you'll find a 2 car garage with a mudroom. On the upper level of this garage, you will find an efficient apartment that has a full kitchen.