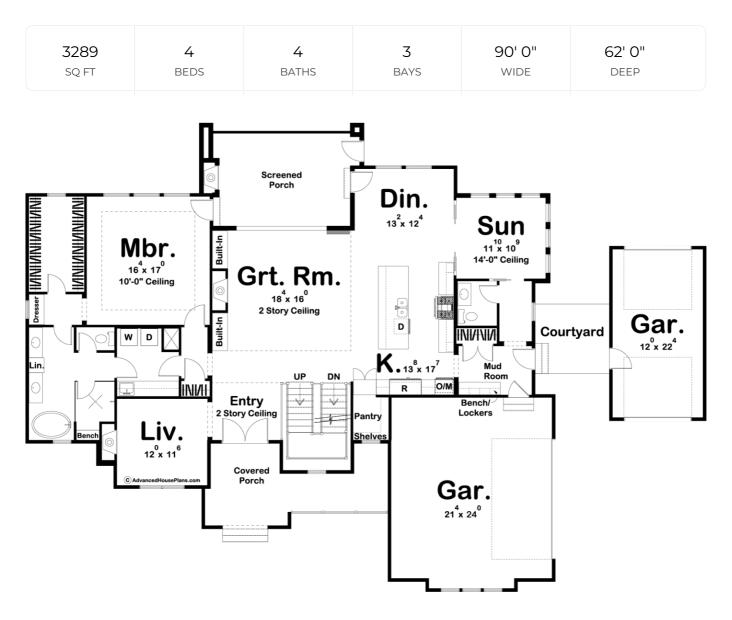

## **Construction Specs**

| Layout                     |              |
|----------------------------|--------------|
| Bedrooms                   | 4            |
| Bathrooms                  | 4            |
| Garage Bays                | 3            |
| Square Footage             |              |
| Main Level                 | 2216 Sq. Ft. |
| Second Level               | 1073 Sq. Ft. |
| Covered Area               | 444 Sq. Ft.  |
| Garage                     | 849 Sq. Ft.  |
| Total Finished Area        | 3289 Sq. Ft. |
| Exterior Dimensions        |              |
| Width                      | 90' 0"       |
| Depth                      | 62' 0"       |
| Default Construction State |              |

## **Plan Description**

If you are looking for luxury, look no further than the Cherrywood. The Cherrywood is a stunning 1.5 Story Modern Farmhouse. The modern exterior of the home features contrasting board and batten siding, metal roof accents, and wood garage doors. The inviting front covered porch welcomes quests into the home.Just inside the front set of French doors, you'll find yourself in a 2 story entry way. To the left of the entry is a wonderful formal living room that includes a fireplace. The home's great room, dining room, and kitchen flow seamlessly in a wide-open layout. The great room is warmed by a fireplace that is flanked by built-in bookshelves. The great room opens up to the rear screened porch through a large set of doors. The kitchen in this home includes a large island with a snack bar, tons of counter space, and a large walk-in pantry. You'll find an amazing sun room off the kitchen and dining room. The master suite is conveniently located on the main level. The master bedroom lies under a decorative trayed ceiling and has it's own door to the screened porch. The master bathroom includes a soaking tub, his/her vanities, and a large walk-in shower. The master bathroom also includes access to the laundry room. The second floor includes 3 additional bedrooms and a wonderful loft space. There is a stunning walkway that overlooks the living spaces below. Bedroom 2 has access to its own bathroom while bedrooms 3 and 4 share a Hollywood bath.Back on the main level, the homes split 3 car garage accesses the home through a convenient mud room with a bench, lockers, and coat closet.