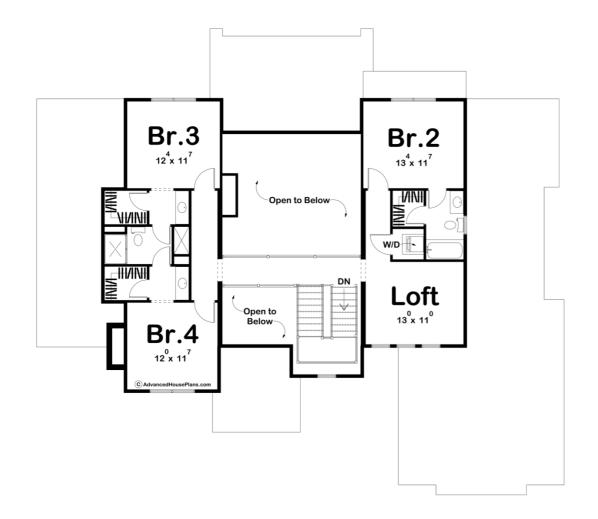

## **Plan Description**

If you are looking for luxury, look no further than the Cherrywood. The Cherrywood is a stunning 1.5 Story Modern Farmhouse. The modern exterior of the home features contrasting board and batten siding, metal roof accents, and wood garage doors. The inviting front covered porch welcomes quests into the home.Just inside the front set of French doors, you'll find yourself in a 2 story entry way. To the left of the entry is a wonderful formal living room that includes a fireplace. The home's great room, dining room, and kitchen flow seamlessly in a wide-open layout. The great room is warmed by a fireplace that is flanked by built-in bookshelves. The great room opens up to the rear screened porch through a large set of doors. The kitchen in this home includes a large island with a snack bar, tons of counter space, and a large walk-in pantry. You'll find an amazing sun room off the kitchen and dining room. The master suite is conveniently located on the main level. The master bedroom lies under a decorative trayed ceiling and has it's own door to the screened porch. The master bathroom includes a soaking tub, his/her vanities, and a large walk-in shower. The master bathroom also includes access to the laundry room. The second floor includes 3 additional bedrooms and a wonderful loft space. There is a stunning walkway that overlooks the living spaces below. Bedroom 2 has access to its own bathroom while bedrooms 3 and 4 share a Hollywood bath.Back on the main level, the homes split 3 car garage accesses the home through a convenient mud room with a bench, lockers, and coat closet.