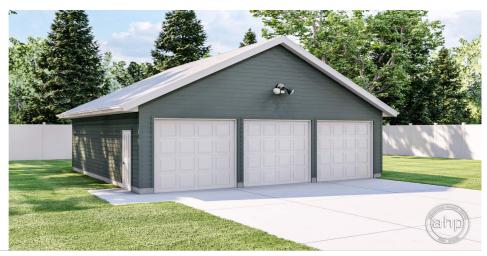

## **Plan Description**

This is a single story traditional style garage plan built on a slab foundation. The floor plan has ample room for three cars with the extended depth or would make a great stand-alone workshop. A person door is located on the side for easy access.