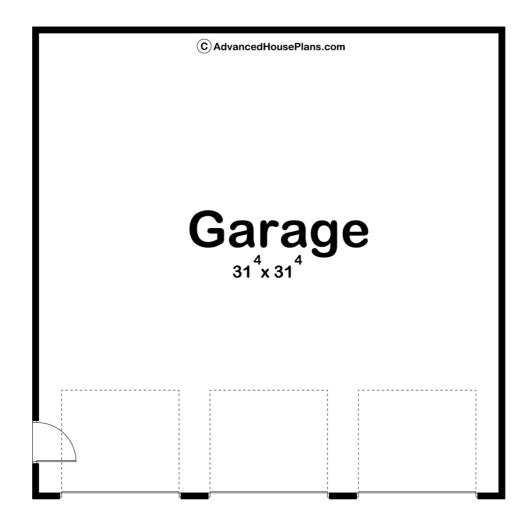

## 29981 - Cherrydale Data Sheet

| 0     | 0    | 0     | 3    | 32' 0" | 32' 0" |  |
|-------|------|-------|------|--------|--------|--|
| SQ FT | BEDS | BATHS | BAYS | WIDE   | DEEP   |  |

## **Construction Specs**

Layout

Garage Bays 3

| are Footage                                                         |              |  |  |
|---------------------------------------------------------------------|--------------|--|--|
| Garage                                                              | 1024 Sq. Ft. |  |  |
| Exterior Dimensions                                                 |              |  |  |
| Width                                                               | 32' 0"       |  |  |
| Depth                                                               | 32' 0"       |  |  |
| Ridge Height  Calculated from main floor line                       | 19'          |  |  |
| Default Construction Stats Stats are unique to the individual plan. |              |  |  |
| Foundation Type                                                     | Slab         |  |  |
| Exterior Wall Construction                                          | 2x4          |  |  |
| Roof Pitches                                                        | 6/12 Primary |  |  |
| Main Wall Height                                                    | 9'           |  |  |

## **Plan Description**

This is a single story traditional style garage plan built on a slab foundation. The floor plan has ample room for three cars with the extended depth or would make a great stand-alone workshop. A person door is located on the side for easy access.