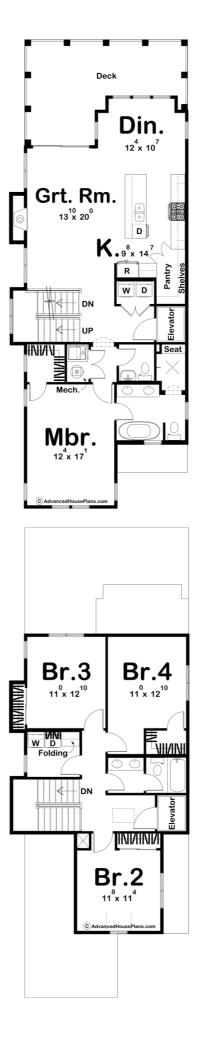

## **Plan Description**

The Chateaubriant plan is a stunning and beautiful narrow French Country style house plan. The exterior features a mansard roof line combined with stucco and stone. The Chateaubriant features 3 levels to get the most out of its narrow footprint. A convenient elevator makes going between floors easy. On the main floor you will find a large family room that is warmed by a fireplace that is flanked by built in bookshelves. A powder bath can be found off the main floor family room. A large, covered porch can be found on the main level to the rear of the home. The second floor features the main living areas. The kitchen, great room, and dining room are arranged in a wide-open layout. The kitchen includes a large walk-in pantry and an island with a snack bar. Another fireplace can be found on the second floor in the great room. Also on the second floor, the master suite includes a soaking tub, his/her vanities, and a walk-in shower.3 additional bedrooms can be found on the home's third floor. The upstairs bedrooms share access to a centrally located hall bathroom.