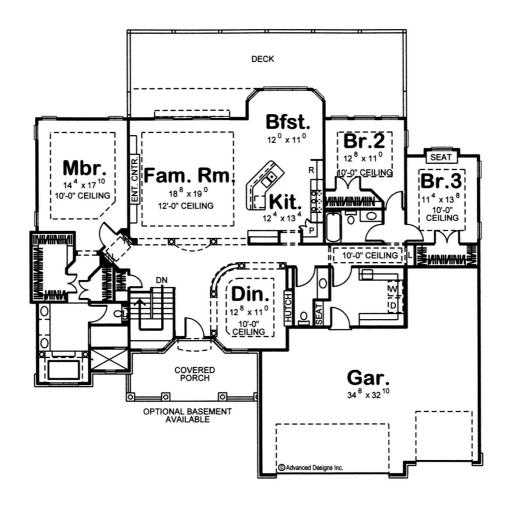

## 29155 - Chartwell Data Sheet

| 2483  | 3    | 3     | 3    | 72' 0" | 62' 0" |  |
|-------|------|-------|------|--------|--------|--|
| SQ FT | BEDS | BATHS | BAYS | WIDE   | DEEP   |  |

## **Construction Specs**

Layout

Bedrooms 3

| Bathrooms                                                            | 3            |  |  |  |  |
|----------------------------------------------------------------------|--------------|--|--|--|--|
| Garage Bays                                                          | 3            |  |  |  |  |
| Square Footage                                                       |              |  |  |  |  |
| Main Level                                                           | 2483 Sq. Ft. |  |  |  |  |
| Garage                                                               | 907 Sq. Ft.  |  |  |  |  |
| Total Finished Area                                                  | 2483 Sq. Ft. |  |  |  |  |
| Exterior Dimensions                                                  |              |  |  |  |  |
| Width                                                                | 72' 0"       |  |  |  |  |
| Depth                                                                | 62' 0"       |  |  |  |  |
| Ridge Height  Calculated from main floor line                        | 26'          |  |  |  |  |
| Default Construction Stats  Stats are unique to the individual plan. |              |  |  |  |  |
| Foundation Type                                                      | Basement     |  |  |  |  |
| Exterior Wall Construction                                           | 2x4          |  |  |  |  |
| Roof Pitches                                                         | 8/12         |  |  |  |  |
| Foundation Wall Height                                               | 9'           |  |  |  |  |
| Main Wall Height                                                     | 9'           |  |  |  |  |

## **Plan Description**

This is a single story traditional home with a kitchen that opens up to the dining area and great room. There is a large deck on the rear of the house and a 907 sq. ft. 3 car garage.