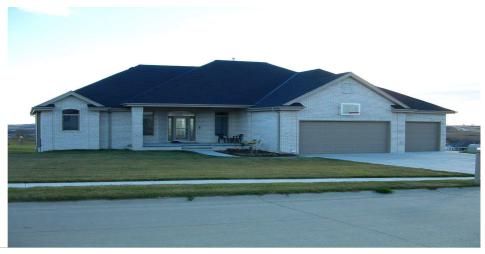

## **Plan Description**

This is a single story traditional home with a kitchen that opens up to the dining area and great room. There is a large deck on the rear of the house and a 907 sq. ft. 3 car garage.