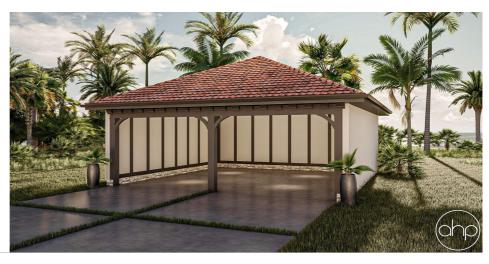

## **Plan Description**

Introducing our exquisite Mediterranean-inspired carport plan, a harmonious blend of classic elegance and modern functionality. This architectural masterpiece stands as a square structure, exuding timeless charm and providing shelter for your cherished vehicles with a touch of Mediterranean flair. The hallmark of this design is the hip roofs that crown the carport, lending a graceful and inviting ambiance to your property. These roofs gently slope from all sides, converging at the center to create a visually captivating architectural focal point. Crafted with meticulous attention to detail, these roofs ensure efficient rainwater drainage and protection from the elements, while embodying the essence of Mediterranean architectural aesthetics. This carport boasts three solid walls, meticulously constructed to ensure stability and structural integrity. These walls offer both privacy and security, safeguarding your vehicles from the elements and providing a canvas for further embellishment. On the open side, a single sturdy post stands as a central support, showcasing a perfect blend of form and function. Adorned with intricate decorative wood brackets, this post becomes a work of art that not only provides support but also elevates the carport's overall design. Designed to accommodate two vehicles, this carport offers dual stalls for your convenience. Each stall is spacious enough to house cars of various sizes, ensuring protection against sun, rain, and other environmental factors that can degrade your vehicles' appearance and value. Whether nestled within a Mediterranean-inspired landscape or serving as a standalone statement piece, this carport will undoubtedly enhance the beauty and value of your property while providing the perfect shelter for your vehicles. Embrace the allure of the Mediterranean and elevate your space with this remarkable carport design.