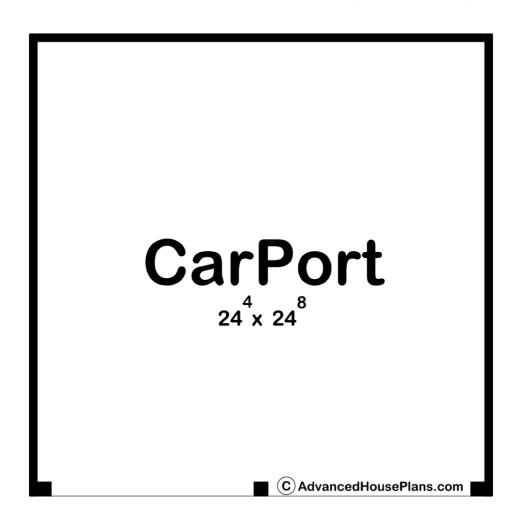

## 30384 - Charlotte Data Sheet

| 0     | 0    | 0     | 2    | 25' 0" | 25' 0" |
|-------|------|-------|------|--------|--------|
| SQ FT | BEDS | BATHS | BAYS | WIDE   | DEEP   |

## **Construction Specs**

Layout

Garage Bays 2

| Square Footage                                                      |              |
|---------------------------------------------------------------------|--------------|
| Covered Area                                                        | 625 Sq. Ft.  |
| Exterior Dimensions                                                 |              |
| Width                                                               | 25' 0"       |
| Depth                                                               | 25' 0"       |
| Default Construction Stats Stats are unique to the individual plan. |              |
| Foundation Type                                                     | Slab         |
| Exterior Wall Construction                                          | 2x4          |
| Roof Pitches                                                        | 6/12 Primary |
| Main Wall Height                                                    | 9'           |