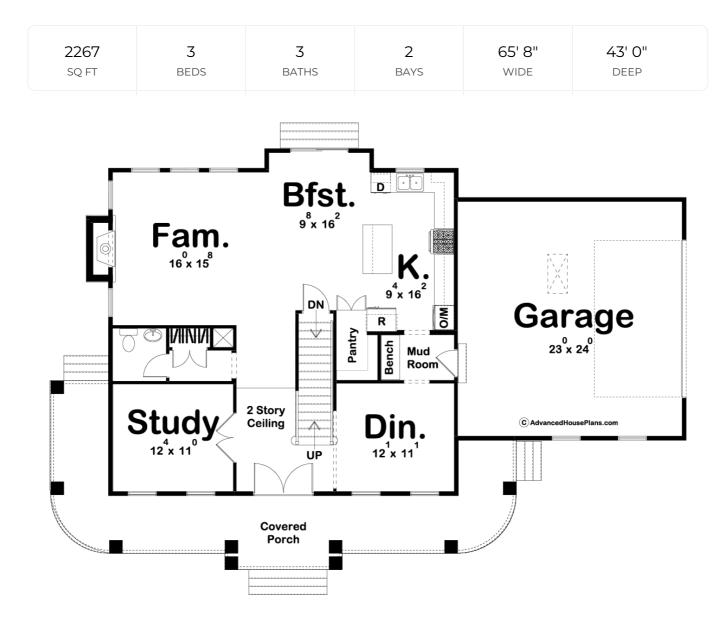

## **Construction Specs**

| Layout                                                                 |              |
|------------------------------------------------------------------------|--------------|
| Bedrooms                                                               | 3            |
| Bathrooms                                                              | 3            |
| Garage Bays                                                            | 2            |
| Square Footage                                                         |              |
| Main Level                                                             | 1211 Sq. Ft. |
| Second Level                                                           | 1056 Sq. Ft. |
| Garage                                                                 | 576 Sq. Ft.  |
| Total Finished Area                                                    | 2267 Sq. Ft. |
| Exterior Dimensions                                                    |              |
| Width                                                                  | 65' 8"       |
| Depth                                                                  | 43' 0"       |
| Default Construction Stats<br>Stats are unique to the individual plan. |              |

## **Plan Description**

The Charleston house will blow you away with its southern charm. The exterior is where the charm starts with its trio of gables and a large front covered porch. As you enter the home you will be greeted by a stunning 2 story entry. To the right of the entry, you will find a formal dining room. On the other side of the entry, you will find a wonderful study. Farther into the home, the family room is warmed by a fireplace. The large kitchen includes a walk-in pantry and a large island. A breakfast nook accesses the rear of the home.Upstairs you will find the bedrooms. The massive master suite includes his/her vanities, a soaking tub, a walk-in shower with dual shower heads, an enclosed toilet, and a walk-in closet. Bedrooms 2 and 3 share a centrally located hall bathroom.Back on the main floor, the home's 2 car side load garage accesses the home through a convenient mudroom with a bench and lockers.