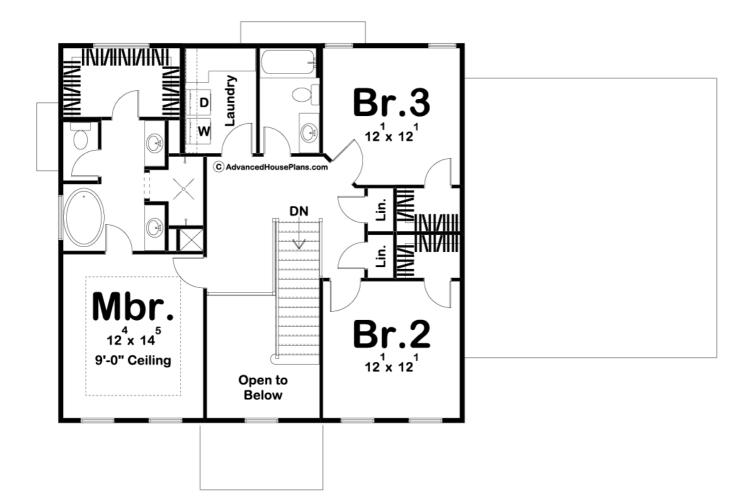

## **Construction Specs**

| Layout                                                                 |              |
|------------------------------------------------------------------------|--------------|
| Bedrooms                                                               | 3            |
| Bathrooms                                                              | 3            |
| Garage Bays                                                            | 2            |
| Square Footage                                                         |              |
| Main Level                                                             | 1211 Sq. Ft. |
| Second Level                                                           | 1056 Sq. Ft. |
| Garage                                                                 | 576 Sq. Ft.  |
| Total Finished Area                                                    | 2267 Sq. Ft. |
| Exterior Dimensions                                                    |              |
| Width                                                                  | 65' 8"       |
| Depth                                                                  | 43' 0"       |
| Default Construction Stats<br>Stats are unique to the individual plan. |              |

## **Plan Description**

The Charleston house will blow you away with its southern charm. The exterior is where the charm starts with its trio of gables and a large front covered porch. As you enter the home you will be greeted by a stunning 2 story entry. To the right of the entry, you will find a formal dining room. On the other side of the entry, you will find a wonderful study. Farther into the home, the family room is warmed by a fireplace. The large kitchen includes a walk-in pantry and a large island. A breakfast nook accesses the rear of the home.Upstairs you will find the bedrooms. The massive master suite includes his/her vanities, a soaking tub, a walk-in shower with dual shower heads, an enclosed toilet, and a walk-in closet. Bedrooms 2 and 3 share a centrally located hall bathroom.Back on the main floor, the home's 2 car side load garage accesses the home through a convenient mudroom with a bench and lockers.