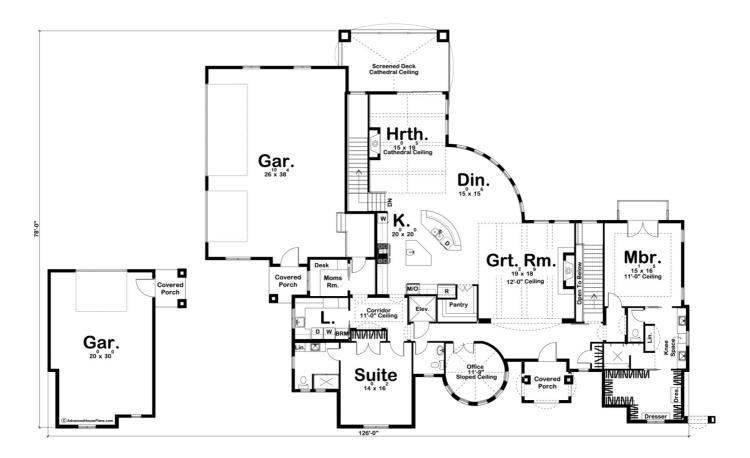

## **Plan Description**

Main Wall Height

Classic French Country details dress the exterior of this 3,211 sq. ft., 1-story, 2- bedroom house plan. Once inside, guests are greeted by immediate views into the great room, with a fireplace beneath a high box-beamed ceiling. Adjacent to the great room, a formal dining room is brightened by an array of windows. Across from the dining room, the hearth room enjoys a 2nd fireplace under a box-beamed cathedral ceiling. Perfect for casual gatherings, the hearth room lies open to the kitchen and dining area. The kitchen enjoys ample counter space with 2 islands, including an island workspace and breakfast bar. Just off the kitchen, a utility area includes a laundry room and mom's room. The master suite includes a bathroom with his and her vanities and a walk-in shower as well as a massive walk in closet. On the other side of the residence, a second suite includes its own bathroom. An impressive office lies just down the hall from the second suite with a high sloped ceiling. This home features plenty of garage space with an attached 3 car and a detached oversized 1 car garage.