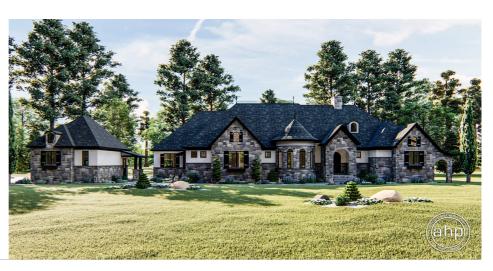

## **Plan Description**

Main Wall Height

Classic French Country details dress the exterior of this 3,211 sq. ft., 1-story, 2- bedroom house plan. Once inside, guests are greeted by immediate views into the great room, with a fireplace beneath a high box-beamed ceiling. Adjacent to the great room, a formal dining room is brightened by an array of windows. Across from the dining room, the hearth room enjoys a 2nd fireplace under a box-beamed cathedral ceiling. Perfect for casual gatherings, the hearth room lies open to the kitchen and dining area. The kitchen enjoys ample counter space with 2 islands, including an island workspace and breakfast bar. Just off the kitchen, a utility area includes a laundry room and mom's room. The master suite includes a bathroom with his and her vanities and a walk-in shower as well as a massive walk in closet. On the other side of the residence, a second suite includes its own bathroom. An impressive office lies just down the hall from the second suite with a high sloped ceiling. This home features plenty of garage space with an attached 3 car and a detached oversized 1 car garage.