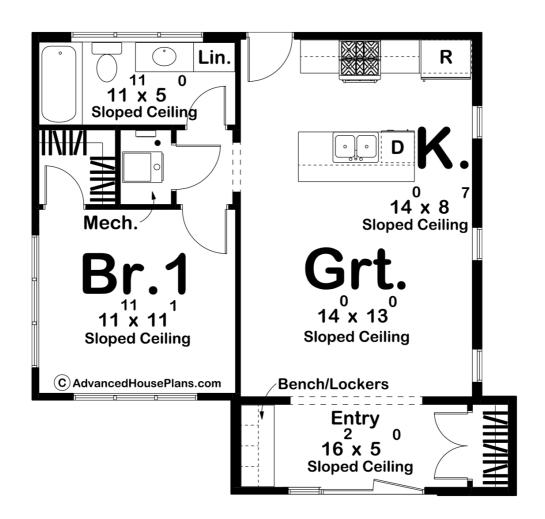

## 30417 - Cedar Hollow Data Sheet

| 675   | 1    | 1     | 0    | 29' 0" | 27' 8" |  |
|-------|------|-------|------|--------|--------|--|
| SQ FT | BEDS | BATHS | BAYS | WIDE   | DEEP   |  |

## **Construction Specs**

Layout

Bedrooms 1

Bathrooms 1

| Square Footage                                                      |              |
|---------------------------------------------------------------------|--------------|
| Main Level                                                          | 675 Sq. Ft.  |
| Total Finished Area                                                 | 675 Sq. Ft.  |
| Exterior Dimensions                                                 |              |
| Width                                                               | 29' 0"       |
| Depth                                                               | 27' 8"       |
| Default Construction Stats Stats are unique to the individual plan. |              |
| Foundation Type                                                     | Slab         |
| Exterior Wall Construction                                          | 2x4          |
| Roof Pitches                                                        | 2/12 Primary |
| Main Wall Height                                                    | 9'           |

## Plan Description

Introducing the Cedar Hollow, the epitome of modern living in a compact space. Our contemporary Tiny Home, thoughtfully designed to maximize both style and functionality. This modern Accessory Dwelling Unit (ADU) plan is a testament to efficient design and cozy luxury. As you step into this remarkable space, you're greeted by an inviting entryway that sets the tone for the entire home. The entry space features a convenient coat closet, a cozy bench, and practical lockers to keep your belongings organized and out of sight. It's a space that welcomes you home and ensures you're ready to tackle your daily adventures. From the entryway, you seamlessly transition into the open and airy living room. The high sloped ceilings and well-lit living area is designed for comfort and relaxation, featuring ample windows that flood the space with natural light. The living room seamlessly flows into the kitchen, creating a connected and sociable living space that's perfect for entertaining or simply enjoying your day-to-day life. The kitchen is a masterpiece of modern design, with sleek finishes and high-end appliances. The standout feature is the snack bar island, which serves as both a prep area and a casual dining spot. This versatile space is perfect for enjoying meals, sipping your morning coffee, or hosting a quick catch-up with friends and family.A thoughtfully designed bedroom adds convenience to this tiny home. The large windows allow for plenty of natural light to flood in. It includes a spacious walk-in closet to keep your wardrobe organized and easily accessible. Additionally, a hall bathroom ensures that there's no shortage of facilities in this compact home, making it suitable for a variety of living arrangements and lifestyles. Whether you're looking to downsize, create an ADU, or embrace the minimalist lifestyle, this tiny home is a modern masterpiece designed to meet your needs.