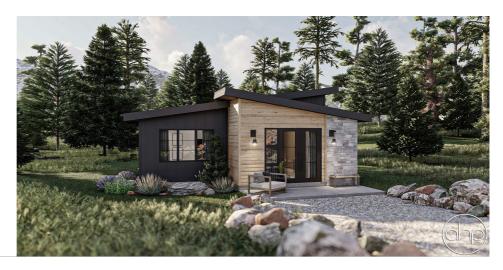

## Plan Description

Introducing the Cedar Hollow, the epitome of modern living in a compact space. Our contemporary Tiny Home, thoughtfully designed to maximize both style and functionality. This modern Accessory Dwelling Unit (ADU) plan is a testament to efficient design and cozy luxury. As you step into this remarkable space, you're greeted by an inviting entryway that sets the tone for the entire home. The entry space features a convenient coat closet, a cozy bench, and practical lockers to keep your belongings organized and out of sight. It's a space that welcomes you home and ensures you're ready to tackle your daily adventures. From the entryway, you seamlessly transition into the open and airy living room. The high sloped ceilings and well-lit living area is designed for comfort and relaxation, featuring ample windows that flood the space with natural light. The living room seamlessly flows into the kitchen, creating a connected and sociable living space that's perfect for entertaining or simply enjoying your day-to-day life. The kitchen is a masterpiece of modern design, with sleek finishes and high-end appliances. The standout feature is the snack bar island, which serves as both a prep area and a casual dining spot. This versatile space is perfect for enjoying meals, sipping your morning coffee, or hosting a quick catch-up with friends and family.A thoughtfully designed bedroom adds convenience to this tiny home. The large windows allow for plenty of natural light to flood in. It includes a spacious walk-in closet to keep your wardrobe organized and easily accessible. Additionally, a hall bathroom ensures that there's no shortage of facilities in this compact home, making it suitable for a variety of living arrangements and lifestyles. Whether you're looking to downsize, create an ADU, or embrace the minimalist lifestyle, this tiny home is a modern masterpiece designed to meet your needs.