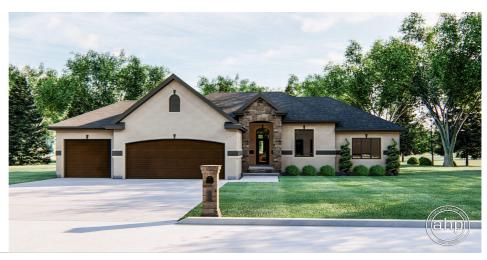

## **Plan Description**

Classic detailing and a tasteful blend of exterior materials enhance the curb appeal of this traditional style, 1-story house plan. Just inside from the deep covered front porch, guests are greeted by views into the great room, with views to the rear through a bow of windows. The kitchen, breakfast area, and hearth room seamlessly extend this open space. The kitchen enjoys plenty of counter space, an island work station with breakfast bar, built-in cantry and walk-in pantry.On the other side of the home, the master suite includes a bath area with dual vanities, corner tub, and a walk-in closet. Bedrooms 2 and 3 are brightened with natural light through generous windows and share a central hall bath.The 3-car garage accesses the home just off the entry area and it includes a workshop area.