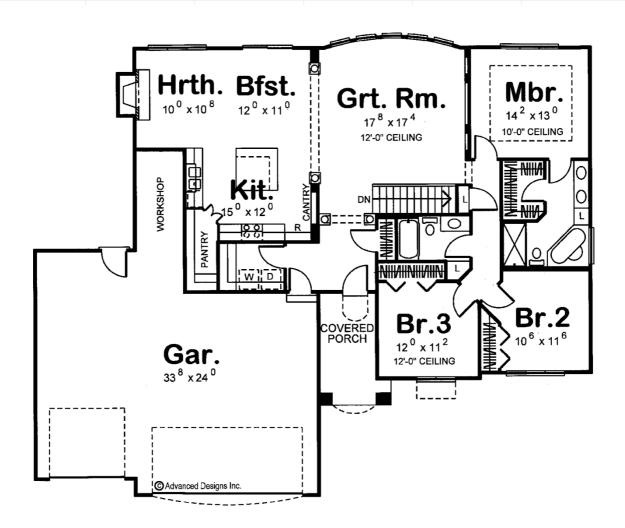

## **Plan Description**

Classic detailing and a tasteful blend of exterior materials enhance the curb appeal of this traditional style, 1-story house plan. Just inside from the deep covered front porch, guests are greeted by views into the great room, with views to the rear through a bow of windows. The kitchen, breakfast area, and hearth room seamlessly extend this open space. The kitchen enjoys plenty of counter space, an island work station with breakfast bar, built-in cantry and walk-in pantry.On the other side of the home, the master suite includes a bath area with dual vanities, corner tub, and a walk-in closet. Bedrooms 2 and 3 are brightened with natural light through generous windows and share a central hall bath.The 3-car garage accesses the home just off the entry area and it includes a workshop area.