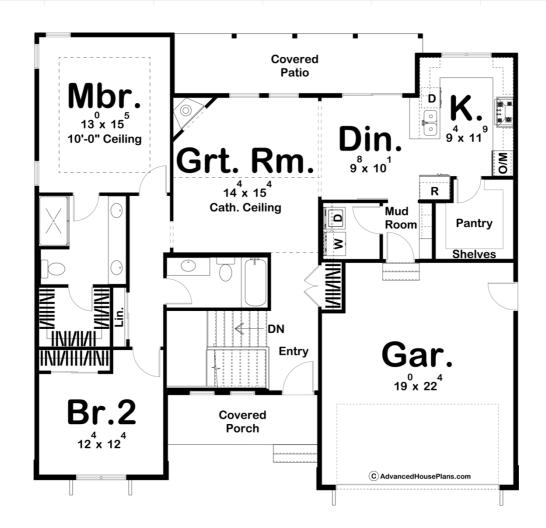

## **Plan Description**

Bathrooms

Cameron is a beautiful and affordable 1 story house plan. The exterior is highlighted by board and batten siding and a shed dormer to give it that modern farmhouse look. At just over 1400 sq ft, this house packs a lot of features into an efficient footprint. As you enter the home, you'll find yourself in a magnificent great room that lies under a soaring cathedral ceiling and is warmed by a cozy corner fireplace. The dining room and kitchen flow nicely in an open layout. The kitchen includes a large walk-in pantry. Tucked behind the great room, you'll find the wonderful master suite. The master bedroom lies under a decorative trayed ceiling and includes his/her vanities and a large walk-in closet. Bedroom 2 shares a bathroom with the main living space of the home. The home's 2 car garage accesses the home through a convenient mudroom with a bench and lockers.