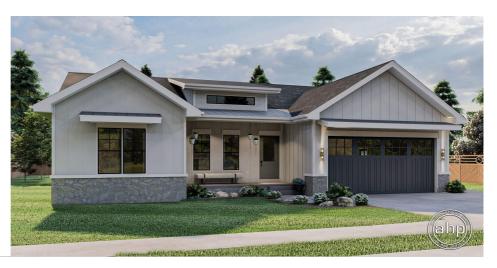

## **Plan Description**

Bathrooms

Cameron is a beautiful and affordable 1 story house plan. The exterior is highlighted by board and batten siding and a shed dormer to give it that modern farmhouse look. At just over 1400 sq ft, this house packs a lot of features into an efficient footprint. As you enter the home, you'll find yourself in a magnificent great room that lies under a soaring cathedral ceiling and is warmed by a cozy corner fireplace. The dining room and kitchen flow nicely in an open layout. The kitchen includes a large walk-in pantry. Tucked behind the great room, you'll find the wonderful master suite. The master bedroom lies under a decorative trayed ceiling and includes his/her vanities and a large walk-in closet. Bedroom 2 shares a bathroom with the main living space of the home. The home's 2 car garage accesses the home through a convenient mudroom with a bench and lockers.