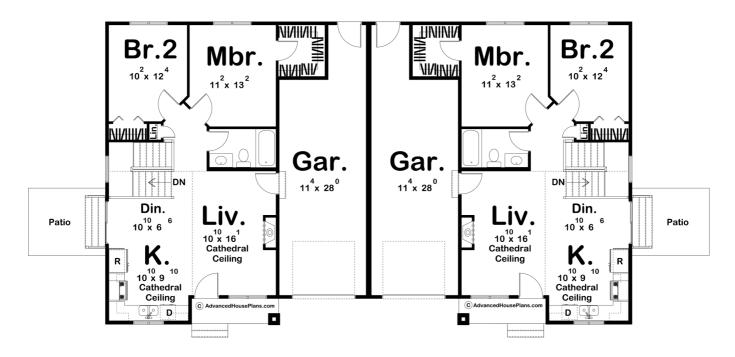

## **Construction Specs**

Layout

| Bathrooms                                                           | 1                             |
|---------------------------------------------------------------------|-------------------------------|
| Garage Bays                                                         | 1                             |
| Square Footage                                                      |                               |
| Main Level                                                          | 880 Sq. Ft.                   |
| Garage                                                              | 370 Sq. Ft.                   |
| Total Finished Area                                                 | 880 Sq. Ft.                   |
| Exterior Dimensions                                                 |                               |
| Width                                                               | 68' 0"                        |
| Depth                                                               | 39' 0"                        |
| Default Construction Stats Stats are unique to the individual plan. |                               |
| Foundation Type                                                     | Basement                      |
| Exterior Wall Construction                                          | 2x4                           |
| Roof Pitches                                                        | 10/12 Primary, 6/12 Secondary |
| Foundation Wall Height                                              | 9'                            |
| Main Wall Height                                                    | 9'                            |

## **Plan Description**

The Camden is a charming cottage style multi-family house plan with a great floor plan to match! Each 2 bedroom unit has an open living room perfect for entertaining. The master suite also has a roomy walk-in closet not found in homes this size. The footprint will fit almost any lot and the curb appeal will welcome you home. As always any Advanced House Plans home plan can be customized to fit your needs with our alteration department. Whether you need to add another garage stall, change the front elevation, stretch the home larger or just make the home plan more affordable for your budget we can do that and more for you at Ahp. Unless you purchase an unlimited use license or a multi-use license you may only build one home from a set of plans. Plans cannot be re-sold.