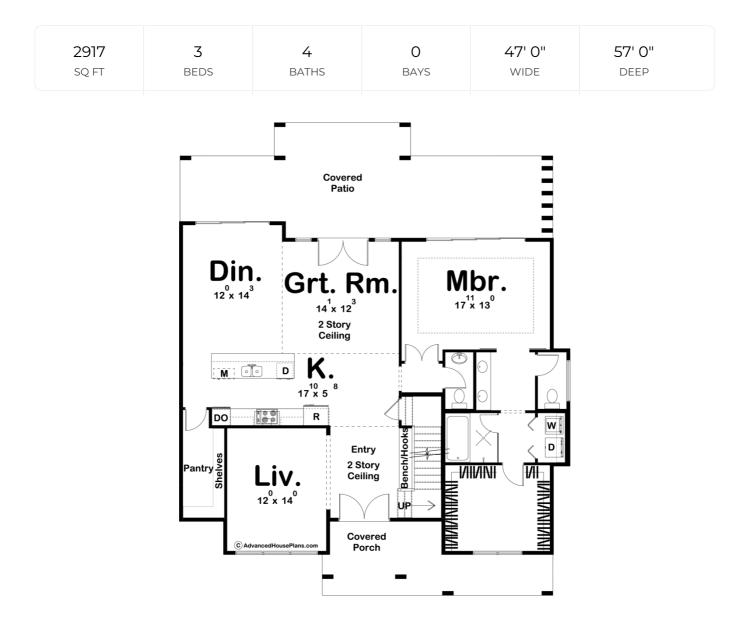

## **Construction Specs**

| Layout                                                                 |                              |
|------------------------------------------------------------------------|------------------------------|
| Bedrooms                                                               | 3                            |
| Bathrooms                                                              | 4                            |
| Square Footage                                                         |                              |
| Main Level                                                             | 1687 Sq. Ft.                 |
| Second Level                                                           | 1230 Sq. Ft.                 |
| Total Finished Area                                                    | 2917 Sq. Ft.                 |
| Exterior Dimensions                                                    |                              |
| Width                                                                  | 47' 0"                       |
| Depth                                                                  | 57' 0"                       |
| Default Construction Stats<br>Stats are unique to the individual plan. |                              |
| Foundation Type                                                        | Slab                         |
| Exterior Wall Construction                                             | 2x4                          |
| Roof Pitches                                                           | 6/12 Primary, 8/12 Secondary |

## **Plan Description**

If you're looking for a beach getaway, look no further than the Caladesi Isle plan. One look at the exterior and you'll know this home is perfect for the beach community. The interior will ensure that your entire family has plenty of room to relax. The main level includes a large 2 story great room that accesses a large covered patio through a set of french doors. The kitchen includes a large island and a walk-in closet. The master suite is located on the main level for the ultimate convenience and includes his/her vanites and a large walk-in closet. Upstairs, there are amazing spaces for the family to enjoy. A loft area with a wet bar accesses the massive deck through a large sliding glass door. Bedroom 2 has its own deck for privacy. A large bunk room ensures you'll have enough space even for extended family.