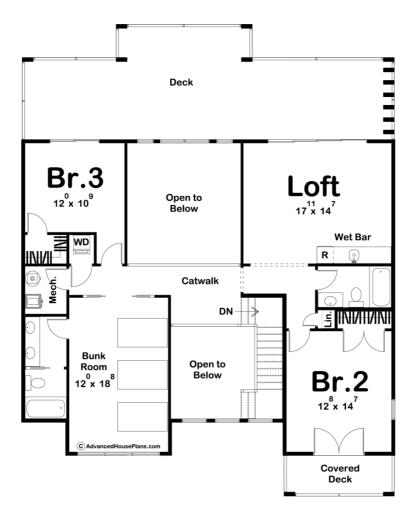

## **Construction Specs**

| Layout                                                                 |                              |
|------------------------------------------------------------------------|------------------------------|
| Bedrooms                                                               | 3                            |
| Bathrooms                                                              | 4                            |
| Square Footage                                                         |                              |
| Main Level                                                             | 1687 Sq. Ft.                 |
| Second Level                                                           | 1230 Sq. Ft.                 |
| Total Finished Area                                                    | 2917 Sq. Ft.                 |
| Exterior Dimensions                                                    |                              |
| Width                                                                  | 47' 0"                       |
| Depth                                                                  | 57' 0"                       |
| Default Construction Stats<br>Stats are unique to the individual plan. |                              |
| Foundation Type                                                        | Slab                         |
| Exterior Wall Construction                                             | 2x4                          |
| Roof Pitches                                                           | 6/12 Primary, 8/12 Secondary |

## **Plan Description**

If you're looking for a beach getaway, look no further than the Caladesi Isle plan. One look at the exterior and you'll know this home is perfect for the beach community. The interior will ensure that your entire family has plenty of room to relax. The main level includes a large 2 story great room that accesses a large covered patio through a set of french doors. The kitchen includes a large island and a walk-in closet. The master suite is located on the main level for the ultimate convenience and includes his/her vanites and a large walk-in closet. Upstairs, there are amazing spaces for the family to enjoy. A loft area with a wet bar accesses the massive deck through a large sliding glass door. Bedroom 2 has its own deck for privacy. A large bunk room ensures you'll have enough space even for extended family.