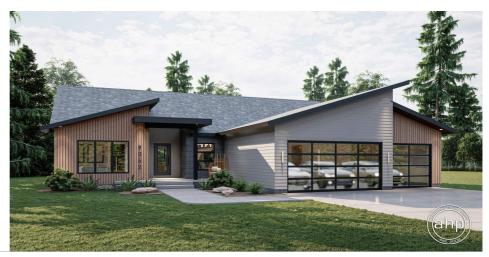

## **Plan Description**

Bathrooms

Featuring a beautiful modern exterior façade, the Caballero Way is a charming 1 story house plan with a great floor plan to match! The interior features an open floor plan that feels huge! It's got a deep walk-in pantry, hidden by cabinet-faced doors, and tons of space in the mudroom to keep your life, and this beautiful home, organized. The great room is warmed by a fireplace that is flanked by built-in bookshelves. On the right side of the home, the master suite is generously sized with a shower and spatub and a spacious walk-in closet. On the opposite side of the home, bedrooms 2 and 3 share a centrally located hall bathroom.