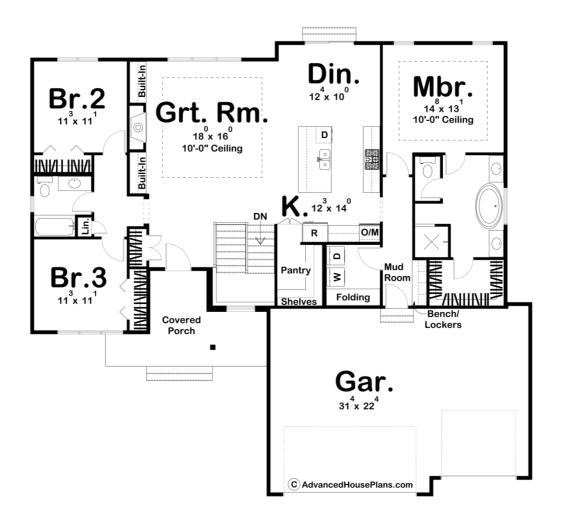

## **Plan Description**

Bathrooms

Featuring a beautiful modern exterior façade, the Caballero Way is a charming 1 story house plan with a great floor plan to match! The interior features an open floor plan that feels huge! It's got a deep walk-in pantry, hidden by cabinet-faced doors, and tons of space in the mudroom to keep your life, and this beautiful home, organized. The great room is warmed by a fireplace that is flanked by built-in bookshelves. On the right side of the home, the master suite is generously sized with a shower and spatub and a spacious walk-in closet. On the opposite side of the home, bedrooms 2 and 3 share a centrally located hall bathroom.