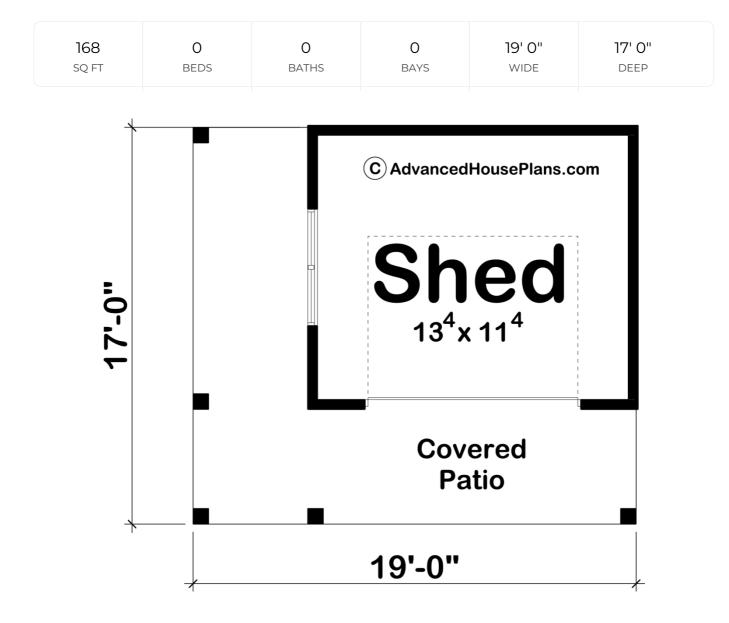

## **Construction Specs**

Layout

Square Footage

| Main Level                                                             | 168 Sq. Ft. |
|------------------------------------------------------------------------|-------------|
| Covered Area                                                           | 155 Sq. Ft. |
| Total Finished Area                                                    | 168 Sq. Ft. |
| Exterior Dimensions                                                    |             |
| Width                                                                  | 19' 0"      |
| Depth                                                                  | 17' O"      |
| Default Construction Stats<br>Stats are unique to the individual plan. |             |
| Foundation Type                                                        | Slab        |
| Exterior Wall Construction                                             | 2x4         |