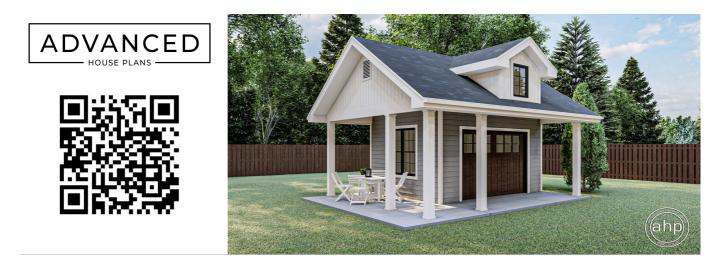

## **Plan Description**

The Butler shed is a show stopper. From the covered patio to the overhead garage door, this is not only a place for storage but also a place to enjoy. This isn't your average backyard space.