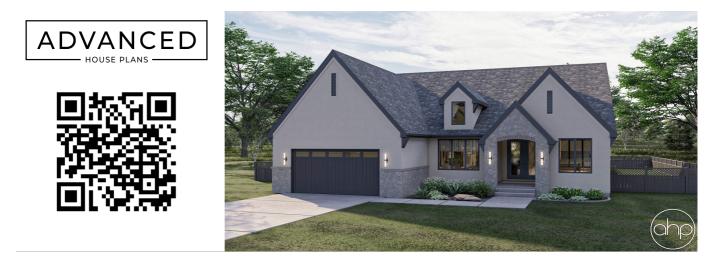

## **Plan Description**

The Bryant Park is a beautiful Cottage style ranch house plan. The wonderful exterior combines stucco siding and stone to give the house a cozy facade.Upon entering the home through the front covered porch, you'll find yourself in the entry. To the left of the entry, a formal dining room connects to the kitchen through a mud room. The home's kitchen includes a walk-in pantry, large island with a snack ledge, and access to an amazing side covered porch.The great room and dining room lie under a 10' tall trayed ceiling. The great room is warmed by a fireplace that is flanked by built-in bookshelves. The dinette leads to the rear covered patio through a triple sliding glass door.All of the home's bedrooms can be found on the left side of the home. The master bedroom lies under a 10' trayed ceiling with beams. The master bathroom includes his/her vanities, an enclosed toilet area, and a walk-in shower. Bedrooms 2 and 3 share a conveniently located hall bathroom.