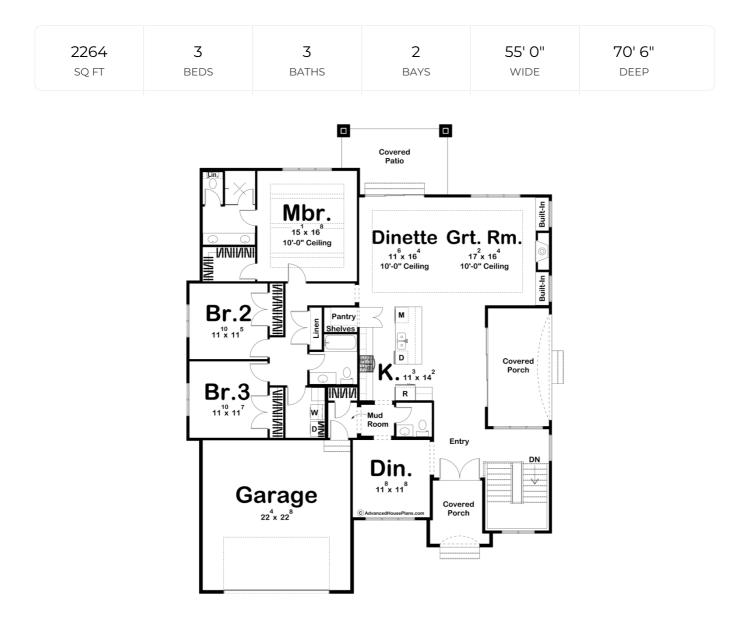

## **Construction Specs**

Layout

Bedrooms

| Bathrooms                                                              | 3                                     |
|------------------------------------------------------------------------|---------------------------------------|
| Garage Bays                                                            | 2                                     |
| Square Footage                                                         |                                       |
| Main Level                                                             | 2264 Sq. Ft.                          |
| Covered Area                                                           | 430 Sq. Ft.                           |
| Garage                                                                 | 527 Sq. Ft.                           |
| Total Finished Area                                                    | 2264 Sq. Ft.                          |
| Exterior Dimensions                                                    |                                       |
| Width                                                                  | 55' O"                                |
| Depth                                                                  | 70' 6"                                |
| Default Construction Stats<br>Stats are unique to the individual plan. |                                       |
| Foundation Type                                                        | Basement                              |
| Exterior Wall Construction                                             | 2x4                                   |
| Roof Pitches                                                           | 8/12 Primary, 12/12 14/12 Secondaries |
| Foundation Wall Height                                                 | 9'                                    |
| Main Wall Height                                                       | 9'                                    |

## **Plan Description**

The Bryant Park is a beautiful Cottage style ranch house plan. The wonderful exterior combines stucco siding and stone to give the house a cozy facade.Upon entering the home through the front covered porch, you'll find yourself in the entry. To the left of the entry, a formal dining room connects to the kitchen through a mud room. The home's kitchen includes a walk-in pantry, large island with a snack ledge, and access to an amazing side covered porch.The great room and dining room lie under a 10' tall trayed ceiling. The great room is warmed by a fireplace that is flanked by built-in bookshelves. The dinette leads to the rear covered patio through a triple sliding glass door.All of the home's bedrooms can be found on the left side of the home. The master bedroom lies under a 10' trayed ceiling with beams. The master bathroom includes his/her vanities, an enclosed toilet area, and a walk-in shower. Bedrooms 2 and 3 share a conveniently located hall bathroom.