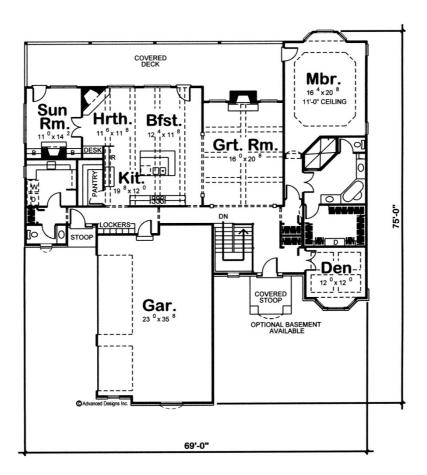

## 29153 - Brookemere Data Sheet

| 2480  | 1    | 2     | 3    | 69' 0" | 75' 0" |  |
|-------|------|-------|------|--------|--------|--|
| SQ FT | BEDS | BATHS | BAYS | WIDE   | DEEP   |  |

## **Construction Specs**

Layout

Bedrooms

| Bathrooms                                                              | 2                  |  |  |  |  |
|------------------------------------------------------------------------|--------------------|--|--|--|--|
| Garage Bays                                                            | 3                  |  |  |  |  |
| Square Footage                                                         |                    |  |  |  |  |
| Main Level                                                             | 2480 Sq. Ft.       |  |  |  |  |
| Garage                                                                 | 814 Sq. Ft.        |  |  |  |  |
| Total Finished Area                                                    | 2480 Sq. Ft.       |  |  |  |  |
| Exterior Dimensions                                                    |                    |  |  |  |  |
| Width                                                                  | 69' O"             |  |  |  |  |
| Depth                                                                  | 75' 0"             |  |  |  |  |
| Ridge Height<br>Calculated from main floor line                        | 24'                |  |  |  |  |
| Default Construction Stats<br>Stats are unique to the individual plan. |                    |  |  |  |  |
| Foundation Type                                                        | Basement           |  |  |  |  |
| Exterior Wall Construction                                             | 2x4                |  |  |  |  |
| Roof Pitches                                                           | 6/12 F-B, 8/12 S-S |  |  |  |  |
| Foundation Wall Height                                                 | 9'                 |  |  |  |  |
| Main Wall Height                                                       | 9'                 |  |  |  |  |

## **Plan Description**

The Brookemere is a gorgeous traditional ranch house plan with an open floor plan perfect for emptynesters. An ample Master Suite with a unique custom shower and spacious walk-in closet will make daily routine something to smile about. A cozy, charming sun room with fireplace will be a favorite place to enjoy a deep conversation any day of the year.