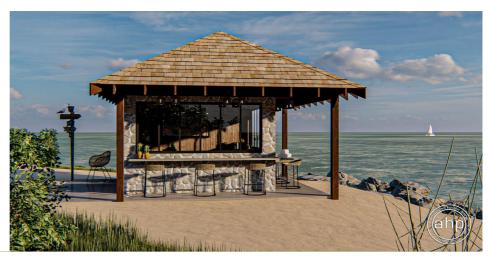

## **Plan Description**

The Bristol is a stunning backyard space/bar plan. Turn your backyard into a tropical paradise with a large outdoor snack bar. The Bristol includes an indoor cooktop, refrigerator, and sink.