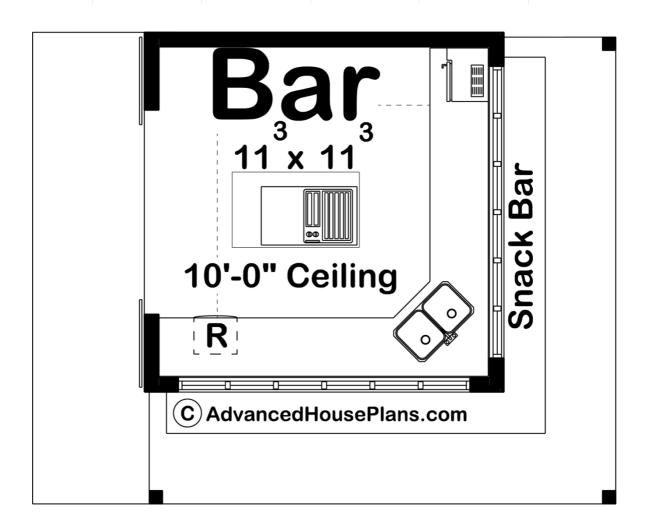

## 29909 - Bristol Data Sheet

| 146   | 0    | 0     | 0    | 16' 0" | 16' 0" |  |
|-------|------|-------|------|--------|--------|--|
| SQ FT | BEDS | BATHS | BAYS | WIDE   | DEEP   |  |

## **Construction Specs**

Layout
Square Footage

| Main Level                                                          | 146 Sq. Ft.  |
|---------------------------------------------------------------------|--------------|
| Total Finished Area                                                 | 146 Sq. Ft.  |
| Exterior Dimensions                                                 |              |
| Width                                                               | 16' 0"       |
| Depth                                                               | 16' O"       |
| Default Construction Stats Stats are unique to the individual plan. |              |
| Foundation Type                                                     | Slab         |
| Exterior Wall Construction                                          | 2x4          |
| Roof Pitches                                                        | 8/12 Primary |
| Main Wall Height                                                    | 9'           |

## **Plan Description**

The Bristol is a stunning backyard space/bar plan. Turn your backyard into a tropical paradise with a large outdoor snack bar. The Bristol includes an indoor cooktop, refrigerator, and sink.