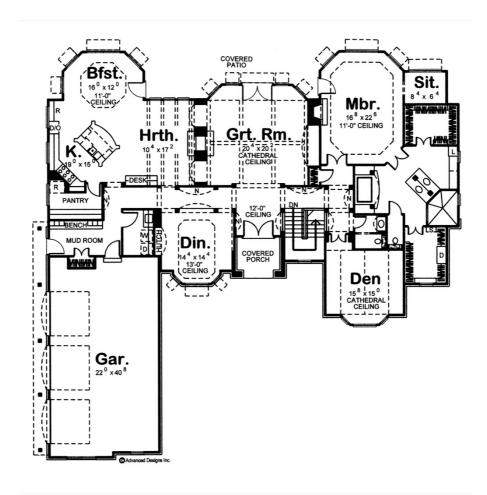

## Plan Description

Main Wall Height

Classic French Country details dress the exterior of this 3,365 sq. ft., 1-story, 1- bedroom house plan. Double doors invite guests inside, where they are greeted by immediate views into the great room, with high transom windows and a see-thru fireplace beneath a box-beamed cathedral ceiling. Adjacent to the entry, a formal dining room is brightened by an array of sunny bayed windows and includes a built-in hutch. Across from the dining room, beyond one of two display niches in the hallway, the hearth room enjoys the other side of the great room's see-thru fireplace. Perfect for casual gatherings, the hearth room lies open to the kitchen and breakfast area. The breakfast area is surrounded by views to the outdoors and lies beneath an 11-foot-high octagonal ceiling. The kitchen enjoys ample counter space, an island workspace with breakfast bar, built-in desk, and a walk-in pantry. Just off the kitchen, a utility area includes a laundry room and mud room with built-in benches and a handy coat closet. The mud room acts as a buffer between the home's living spaces and its 3-car garage.On the other side of the residence, a secluded den is found near an equally private master suite. The suite's bedroom is warmed by its own fireplace and features an adjacent sitting room. The bath offers pampering amenities such as his and her vanities, expansive shower, soaking tub and his and her walk-in closets – one of which that includes a built-in dresser.