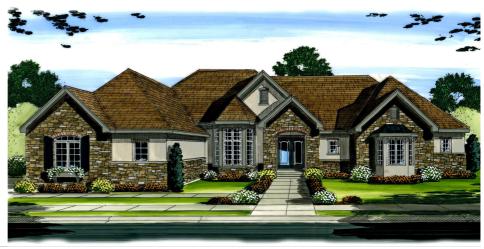

## Plan Description

Main Wall Height

Classic French Country details dress the exterior of this 3,365 sq. ft., 1-story, 1- bedroom house plan. Double doors invite guests inside, where they are greeted by immediate views into the great room, with high transom windows and a see-thru fireplace beneath a box-beamed cathedral ceiling. Adjacent to the entry, a formal dining room is brightened by an array of sunny bayed windows and includes a built-in hutch. Across from the dining room, beyond one of two display niches in the hallway, the hearth room enjoys the other side of the great room's see-thru fireplace. Perfect for casual gatherings, the hearth room lies open to the kitchen and breakfast area. The breakfast area is surrounded by views to the outdoors and lies beneath an 11-foot-high octagonal ceiling. The kitchen enjoys ample counter space, an island workspace with breakfast bar, built-in desk, and a walk-in pantry. Just off the kitchen, a utility area includes a laundry room and mud room with built-in benches and a handy coat closet. The mud room acts as a buffer between the home's living spaces and its 3-car garage.On the other side of the residence, a secluded den is found near an equally private master suite. The suite's bedroom is warmed by its own fireplace and features an adjacent sitting room. The bath offers pampering amenities such as his and her vanities, expansive shower, soaking tub and his and her walk-in closets – one of which that includes a built-in dresser.