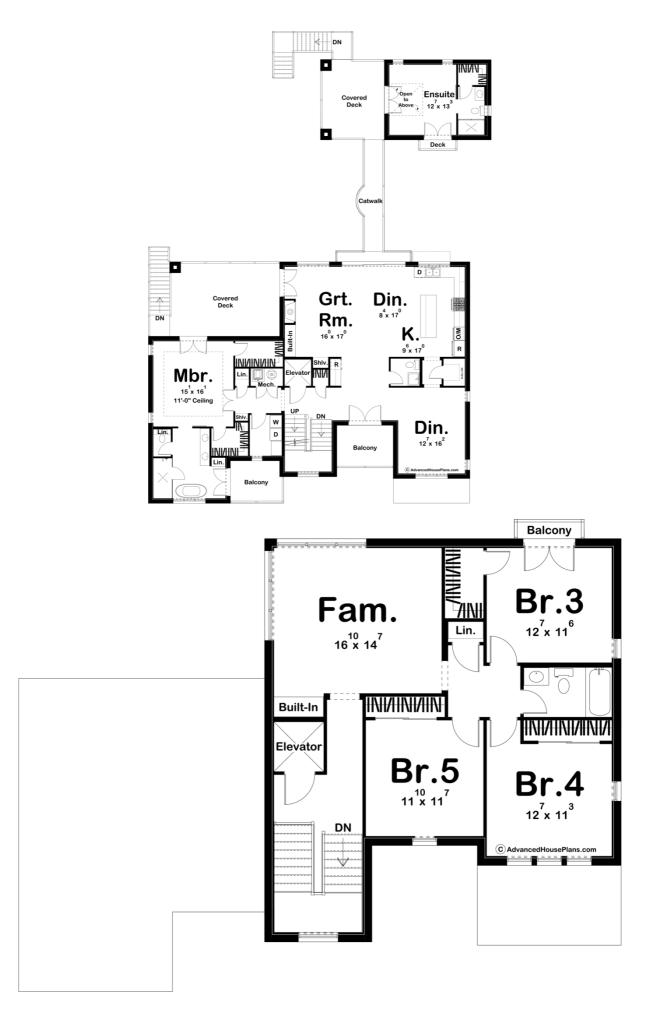

## **Plan Description**

The Bradenton plan is an amazing 3 Story Beach house plan. A stucco exterior built on a CMU Block foundation makes this the perfect house for your coastal lot. Outside entertainment is a priority on this house including 2 covered lanais, a covered deck, a catwalk, and three balconies. Inside the main level, you'll find a rec area and a bathroom. An elevator or a staircase takes you to the second level. A wet bar and mechanical room can be accessed under the catwalk. The second level includes the primary living areas. the great room is warmed by a fireplace and includes a built-in bookshelf. The kitchen and dining room flow seamlessly in an open layout. The kitchen includes a large island and a walk-in pantry. The master suite is also located on the second level and includes a walk-in closet, his/her vanities, a soaking tub, and a private balcony. The third level includes 3 bedrooms and an additional family room.