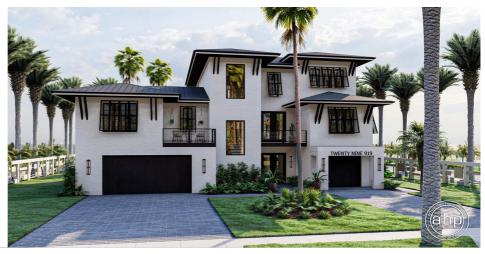

## **Plan Description**

The Bradenton plan is an amazing 3 Story Beach house plan. A stucco exterior built on a CMU Block foundation makes this the perfect house for your coastal lot. Outside entertainment is a priority on this house including 2 covered lanais, a covered deck, a catwalk, and three balconies. Inside the main level, you'll find a rec area and a bathroom. An elevator or a staircase takes you to the second level. A wet bar and mechanical room can be accessed under the catwalk. The second level includes the primary living areas. the great room is warmed by a fireplace and includes a built-in bookshelf. The kitchen and dining room flow seamlessly in an open layout. The kitchen includes a large island and a walk-in pantry. The master suite is also located on the second level and includes a walk-in closet, his/her vanities, a soaking tub, and a private balcony. The third level includes 3 bedrooms and an additional family room.