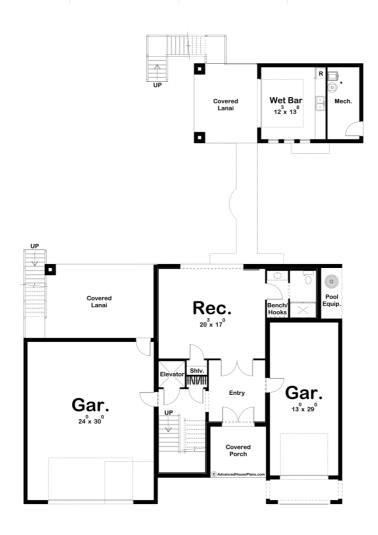

## **Plan Description**

The Bradenton plan is an amazing 3 Story Beach house plan. A stucco exterior built on a CMU Block foundation makes this the perfect house for your coastal lot. Outside entertainment is a priority on this house including 2 covered lanais, a covered deck, a catwalk, and three balconies. Inside the main level, you'll find a rec area and a bathroom. An elevator or a staircase takes you to the second level. A wet bar and mechanical room can be accessed under the catwalk. The second level includes the primary living areas. the great room is warmed by a fireplace and includes a built-in bookshelf. The kitchen and dining room flow seamlessly in an open layout. The kitchen includes a large island and a walk-in pantry. The master suite is also located on the second level and includes a walk-in closet, his/her vanities, a soaking tub, and a private balcony. The third level includes 3 bedrooms and an additional family room.