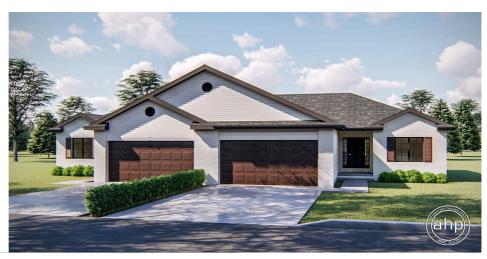

## **Plan Description**

Main Wall Height

This compact, 2-bedroom, multi-family house plan would be an ideal choice for empty-nesters. A covered front porch invites guest inside, where, with a few steps, they're welcomed into the great room with its fireplace flanked by windows. Open to the great room, the island kitchen and breakfast area stand ready to facilitate friendly gatherings. Bosworth's master suite, with 10-foot-high-ceiling in the bedroom, features a bath area with dual sinks, compartmented toilet and shower, and walk-in closet. Bedroom 2 has its own private bath. Situated just off the front entry, it could easily be used as a home office or hobby area. On the other side of the master suite's walk-in closet wall, a laundry area lies just off the entry and allows access to the 2-car-garage.