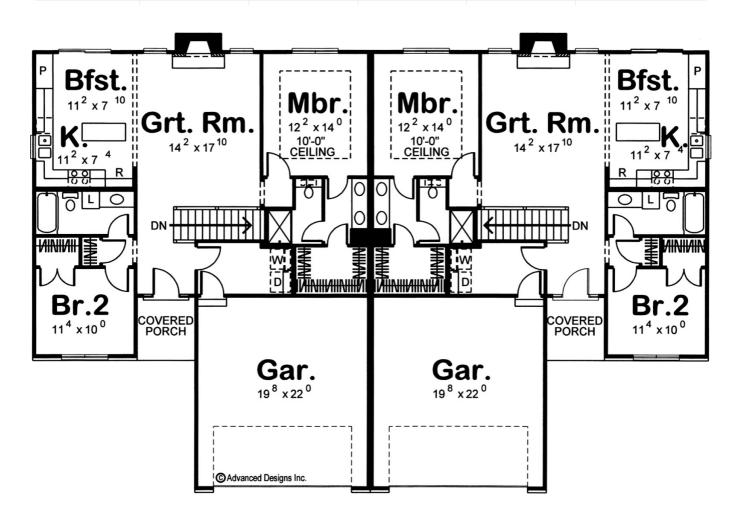

## **Plan Description**

Main Wall Height

This compact, 2-bedroom, multi-family house plan would be an ideal choice for empty-nesters. A covered front porch invites guest inside, where, with a few steps, they're welcomed into the great room with its fireplace flanked by windows. Open to the great room, the island kitchen and breakfast area stand ready to facilitate friendly gatherings. Bosworth's master suite, with 10-foot-high-ceiling in the bedroom, features a bath area with dual sinks, compartmented toilet and shower, and walk-in closet. Bedroom 2 has its own private bath. Situated just off the front entry, it could easily be used as a home office or hobby area. On the other side of the master suite's walk-in closet wall, a laundry area lies just off the entry and allows access to the 2-car-garage.