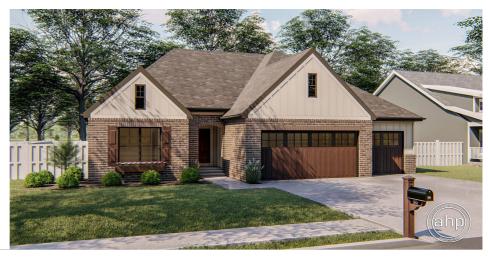

## **Plan Description**

A tasteful array of exterior textures complements the smart interior design of this Cottage style house plan. A covered front stoop leads guests inside, where an alcove just off the entry hall reveals two secondary bedrooms and a central bath. Further inside lies the kitchen, dining area, and great room, which share one large, open space. The great room enjoys bright views to the rear through large windows, and it warms the atmosphere with its cozy fireplace. The kitchen boasts an island work area, ample counter space, and a roomy walk-in pantry. The dining area accesses the rear through sliding glass doors. The master suite is secluded from the main living areas and enjoys private separation from the secondary bedrooms. The master bath features his-and-her vanities, separated by a linen closet, a compartmented toilet, shower and a walk-in closet with access to the laundry room. The home's 4-car garage is accessed through a utility area which includes a mudroom, complete with bench, lockers.