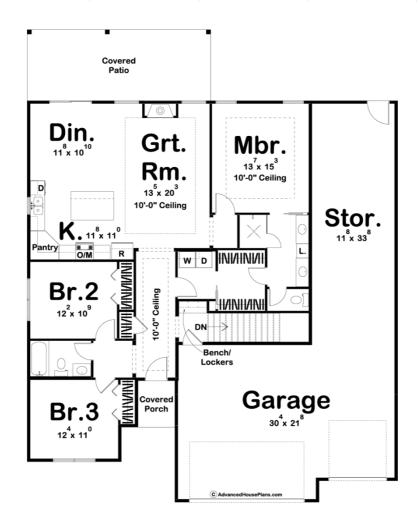

## **Plan Description**

A tasteful array of exterior textures complements the smart interior design of this Cottage style house plan. A covered front stoop leads guests inside, where an alcove just off the entry hall reveals two secondary bedrooms and a central bath. Further inside lies the kitchen, dining area, and great room, which share one large, open space. The great room enjoys bright views to the rear through large windows, and it warms the atmosphere with its cozy fireplace. The kitchen boasts an island work area, ample counter space, and a roomy walk-in pantry. The dining area accesses the rear through sliding glass doors. The master suite is secluded from the main living areas and enjoys private separation from the secondary bedrooms. The master bath features his-and-her vanities, separated by a linen closet, a compartmented toilet, shower and a walk-in closet with access to the laundry room. The home's 4-car garage is accessed through a utility area which includes a mudroom, complete with bench, lockers.