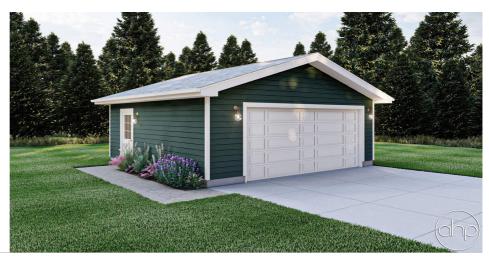

## 30026 - Boone Data Sheet

| 0     | 0    | 0     | 2    | 22' 0" | 22' 0" |  |
|-------|------|-------|------|--------|--------|--|
| SQ FT | BEDS | BATHS | BAYS | WIDE   | DEEP   |  |

## **Construction Specs**

Layout

Garage Bays 2

| Square Footage                                                      |              |
|---------------------------------------------------------------------|--------------|
| Garage                                                              | 484 Sq. Ft.  |
| Exterior Dimensions                                                 |              |
| Width                                                               | 22' 0"       |
| Depth                                                               | 22' 0"       |
| Default Construction Stats Stats are unique to the individual plan. |              |
| Foundation Type                                                     | Slab         |
| Exterior Wall Construction                                          | 2x4          |
| Roof Pitches                                                        | Primary 4/12 |
| Main Wall Height                                                    | 8'           |

## **Plan Description**

Welcome to this charming and functional traditional detached garage, offering the perfect blend of practicality and classic design. Nestled on a well-maintained property, this two-car garage is a seamless extension of your home, providing a secure and convenient space for your vehicles.