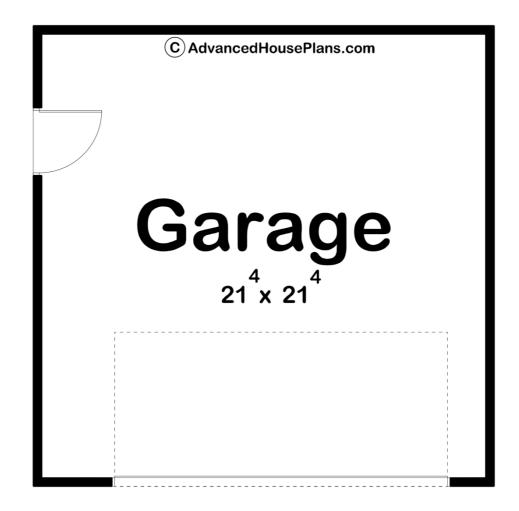

## 30026 - Boone Data Sheet

| 0     | 0    | 0     | 2    | 22' 0" | 22' 0" |  |
|-------|------|-------|------|--------|--------|--|
| SQ FT | BEDS | BATHS | BAYS | WIDE   | DEEP   |  |

## **Construction Specs**

Layout

Garage Bays 2

| Square Footage                                                      |              |
|---------------------------------------------------------------------|--------------|
| Garage                                                              | 484 Sq. Ft.  |
| Exterior Dimensions                                                 |              |
| Width                                                               | 22' 0"       |
| Depth                                                               | 22' 0"       |
| Default Construction Stats Stats are unique to the individual plan. |              |
| Foundation Type                                                     | Slab         |
| Exterior Wall Construction                                          | 2x4          |
| Roof Pitches                                                        | Primary 4/12 |
| Main Wall Height                                                    | 8'           |