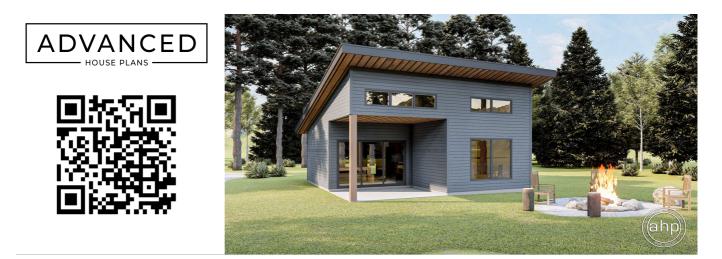

## **Plan Description**

The Bluestone is a unique modern cabin plan that feels like a much larger cabin. It includes a living room and a practical kitchen. The bedroom is spacious with it's own built-in closet. The bathroom is off the living room where it is available for guests as well. The sloped ceiling allows for extra windows and natural light throughout.