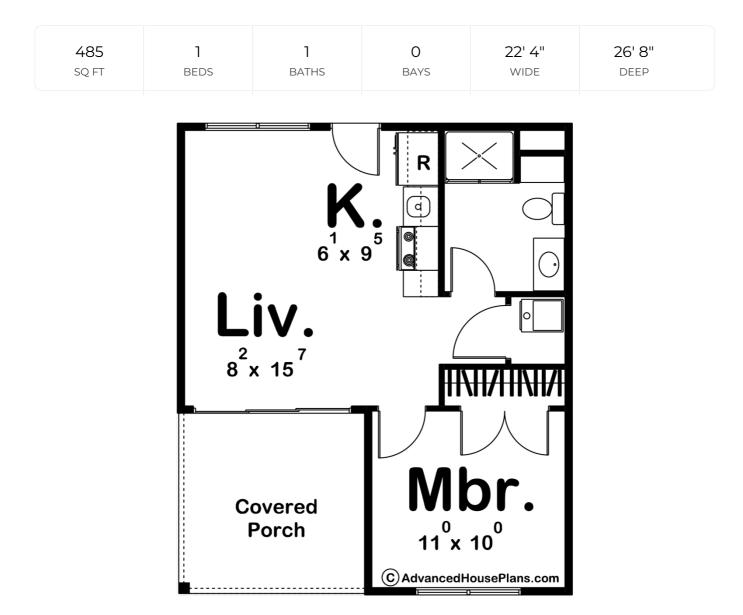

## **Construction Specs**

Layout

Bedrooms

| Bathrooms                                                              | 1           |
|------------------------------------------------------------------------|-------------|
| Square Footage                                                         |             |
| Main Level                                                             | 485 Sq. Ft. |
| Total Finished Area                                                    | 485 Sq. Ft. |
| Exterior Dimensions                                                    |             |
| Width                                                                  | 22' 4"      |
| Depth                                                                  | 26' 8"      |
| Default Construction Stats<br>Stats are unique to the individual plan. |             |
| Foundation Type                                                        | Slab        |
| Exterior Wall Construction                                             | 2x4         |

## **Plan Description**

The Bluestone is a unique modern cabin plan that feels like a much larger cabin. It includes a living room and a practical kitchen. The bedroom is spacious with it's own built-in closet. The bathroom is off the living room where it is available for guests as well. The sloped ceiling allows for extra windows and natural light throughout.