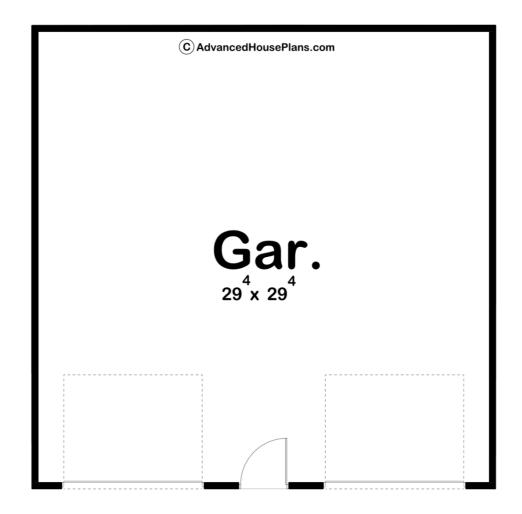

## 29378 - Blazek Data Sheet

| 0     | 0    | 0     | 2    | 30' 0" | 30' 0" |  |
|-------|------|-------|------|--------|--------|--|
| SQ FT | BEDS | BATHS | BAYS | WIDE   | DEEP   |  |

## **Construction Specs**

Layout

Garage Bays 2

| Square Footage                                                      |              |  |  |  |
|---------------------------------------------------------------------|--------------|--|--|--|
| Garage                                                              | 900 Sq. Ft.  |  |  |  |
| Exterior Dimensions                                                 |              |  |  |  |
| Width                                                               | 30' 0"       |  |  |  |
| Depth                                                               | 30' 0"       |  |  |  |
| Default Construction Stats Stats are unique to the individual plan. |              |  |  |  |
| Foundation Type                                                     | Slab         |  |  |  |
| Exterior Wall Construction                                          | 2x4          |  |  |  |
| Roof Pitches                                                        | 6/12 Primary |  |  |  |
| Main Wall Height                                                    | 9'           |  |  |  |

## **Plan Description**

The Blazek is a traditional style 2-car garage on a slab. It has a man door on the front for great curb appeal but also for functional access into the building. The overhead doors are 9' wide x 7' tall. This garage would be useful as a shop or storage space next to your new or existing home.