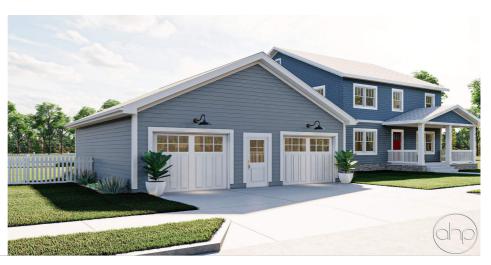

## **Plan Description**

The Blazek is a traditional style 2-car garage on a slab. It has a man door on the front for great curb appeal but also for functional access into the building. The overhead doors are 9' wide x 7' tall. This garage would be useful as a shop or storage space next to your new or existing home.