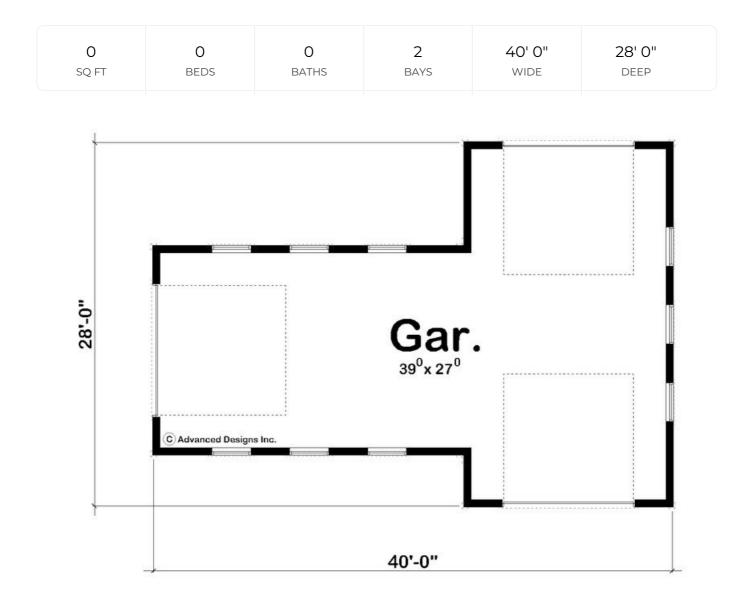

## **Construction Specs**

Layout

Garage Bays

| Square Footage                                                         |                     |
|------------------------------------------------------------------------|---------------------|
| Garage                                                                 | 832 Sq. Ft.         |
| Exterior Dimensions                                                    |                     |
| Width                                                                  | 40' 0"              |
| Depth                                                                  | 28' 0"              |
| Ridge Height<br>Calculated from main floor line                        | 19'                 |
| Default Construction Stats<br>Stats are unique to the individual plan. |                     |
| Foundation Type                                                        | Slab                |
| Exterior Wall Construction                                             | 2x6                 |
| Roof Pitches                                                           | 6/12 F-B, 16/12 S-S |
| Main Wall Height                                                       | 12'                 |

## **Plan Description**

The Blanco is a farmhouse-style 2 car drive through garage perfect for boats, or construction equipment. It is built on a slab foundation.