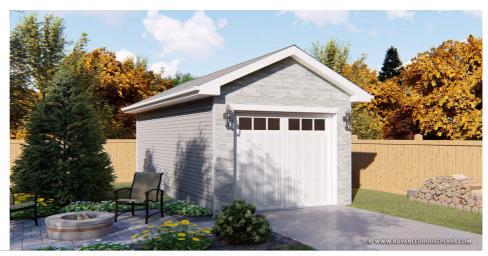

## **Plan Description**

The Blaine is a simple, single story traditional 1 car garage on slab foundation. A minimal, inexpensive solution when you need some extra space. This garage could also be used for a workspace!