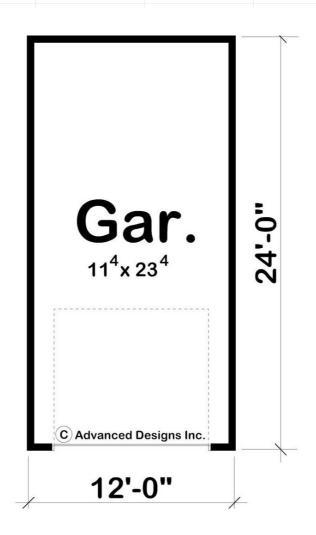

## 29026 - Blaine Data Sheet

| 0     | 0    | 0     | 1    | 12' 0" | 24' 0" |  |
|-------|------|-------|------|--------|--------|--|
| SQ FT | BEDS | BATHS | BAYS | WIDE   | DEEP   |  |

## **Construction Specs**

| ay | വ | IJŤ |
|----|---|-----|
|    |   |     |

Garage Bays

| Square Footage                                                       |              |
|----------------------------------------------------------------------|--------------|
| Garage                                                               | 288 Sq. Ft.  |
| Exterior Dimensions                                                  |              |
| Width                                                                | 12' 0"       |
| Depth                                                                | 24' 0"       |
| Ridge Height  Calculated from main floor line                        | 13'          |
| Default Construction Stats  Stats are unique to the individual plan. |              |
| Foundation Type                                                      | Slab         |
| Exterior Wall Construction                                           | 2x4          |
| Roof Pitches                                                         | 6/12 Primary |
| Main Wall Height                                                     | 9'           |