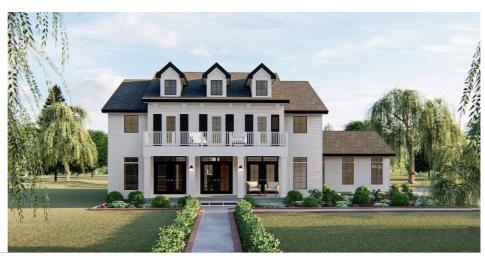

## Plan Description

The Birmingham house will blow you away with its southern charm. The exterior is where the charm starts with its trio of gables and a large front covered porch. As you enter the home you will be greeted by a stunning 2 story entry. To the right of the entry you will find a formal dining room with a tray ceiling. On the other side of the entry you will find a wonderful office with a built-in credenza. Farther into the home, the great room is warmed by a fireplace that is flanked by built-in bookshelves. The large kitchen includes a walk-in pantry and a large island. A breakfast nook accesses a covered patio off the rear of the home. Upstairs you will find the bedrooms. The massive master suite includes his/her vanities, a soaking tub, a walk-in shower, an enclosed toilet, and a walk-in closet. Bedroom 2 has access to its own bathroom while bedrooms 3 and 4 share a jack and jill bathroom. Back on the main floor, the home's 2 car side load garage accesses the home through a convenient mudroom with a bench and lockers.