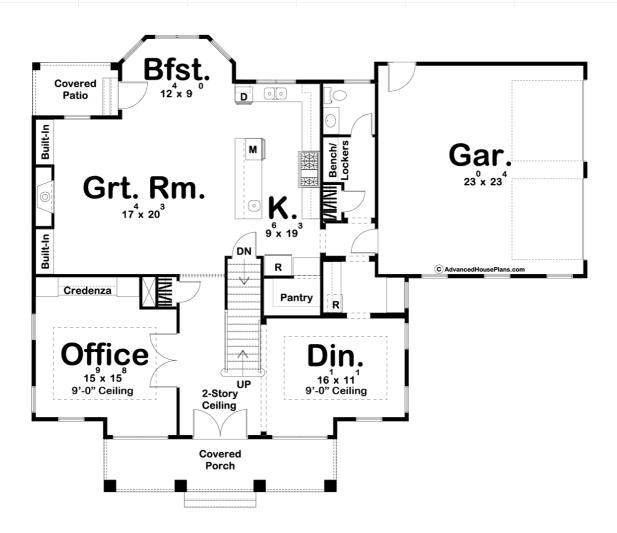

## Plan Description

The Birmingham house will blow you away with its southern charm. The exterior is where the charm starts with its trio of gables and a large front covered porch. As you enter the home you will be greeted by a stunning 2 story entry. To the right of the entry you will find a formal dining room with a tray ceiling. On the other side of the entry you will find a wonderful office with a built-in credenza. Farther into the home, the great room is warmed by a fireplace that is flanked by built-in bookshelves. The large kitchen includes a walk-in pantry and a large island. A breakfast nook accesses a covered patio off the rear of the home. Upstairs you will find the bedrooms. The massive master suite includes his/her vanities, a soaking tub, a walk-in shower, an enclosed toilet, and a walk-in closet. Bedroom 2 has access to its own bathroom while bedrooms 3 and 4 share a jack and jill bathroom. Back on the main floor, the home's 2 car side load garage accesses the home through a convenient mudroom with a bench and lockers.