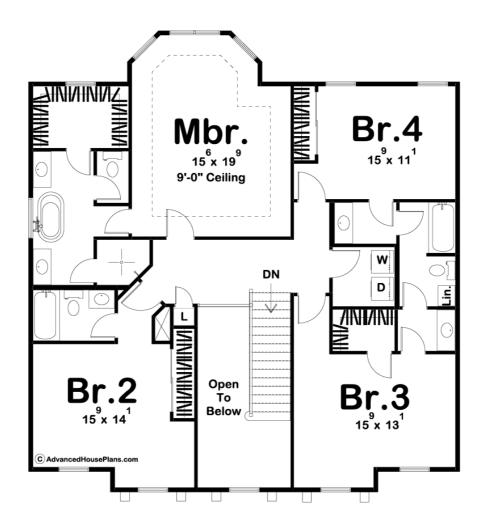

## Plan Description

The Birmingham house will blow you away with its southern charm. The exterior is where the charm starts with its trio of gables and a large front covered porch. As you enter the home you will be greeted by a stunning 2 story entry. To the right of the entry you will find a formal dining room with a tray ceiling. On the other side of the entry you will find a wonderful office with a built-in credenza. Farther into the home, the great room is warmed by a fireplace that is flanked by built-in bookshelves. The large kitchen includes a walk-in pantry and a large island. A breakfast nook accesses a covered patio off the rear of the home. Upstairs you will find the bedrooms. The massive master suite includes his/her vanities, a soaking tub, a walk-in shower, an enclosed toilet, and a walk-in closet. Bedroom 2 has access to its own bathroom while bedrooms 3 and 4 share a jack and jill bathroom. Back on the main floor, the home's 2 car side load garage accesses the home through a convenient mudroom with a bench and lockers.