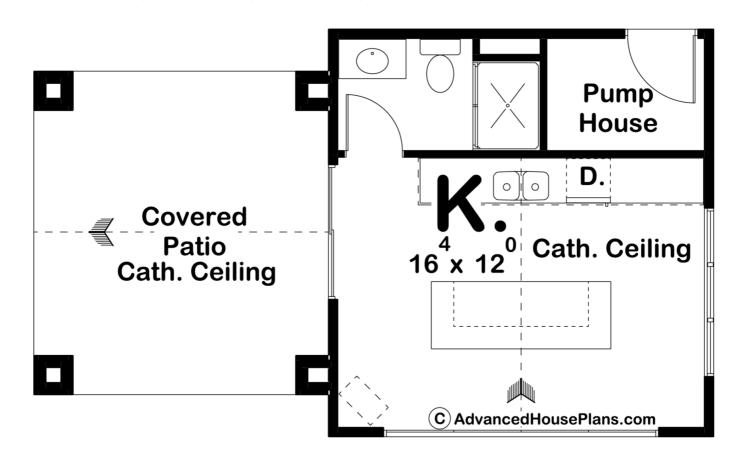

## 29432 - Birchwood Data Sheet

| 306   | 0    | 1     | 0    | 30' 0" | 18' 0" |  |
|-------|------|-------|------|--------|--------|--|
| SQ FT | BEDS | BATHS | BAYS | WIDE   | DEEP   |  |

## **Construction Specs**

Layout

Bathrooms 1

| Square Footage                                                      |             |  |  |  |
|---------------------------------------------------------------------|-------------|--|--|--|
| Main Level                                                          | 306 Sq. Ft. |  |  |  |
| Covered Area                                                        | 182 Sq. Ft. |  |  |  |
| Total Finished Area                                                 | 306 Sq. Ft. |  |  |  |
| Exterior Dimensions                                                 |             |  |  |  |
| Width                                                               | 30' 0"      |  |  |  |
| Depth                                                               | 18' 0"      |  |  |  |
| Default Construction Stats Stats are unique to the individual plan. |             |  |  |  |
| Foundation Type                                                     | Slab        |  |  |  |
| Exterior Wall Construction                                          | 2x4         |  |  |  |

## **Plan Description**

This pool house design is great for any pool owner. The Birchwood plan welcomes all with decorative wood trusses and bulky stone columns. Both gable ends make for a spacious feel with cathedral ceilings on the patio and in the kitchen. The covered patio is great for entertaining when the sun reaches its peak. The patio door provides an easy access to the 3/4 bath inside. Also inside lies a kitchen equipped with a sink for all your prepping needs and a dishwasher to make cleanup a breeze. Across the snack bar island is a 4 wide patio door great for bringing the outdoors inside! This simple pool house design provides everything you need including a storage space for all pool equipment, including floaties! Be sure to check out our other pool houses. As always any of our plans at Advanced House Plans can be customized to fit your needs with our alteration department. Whether you need to change the front elevation style, stretch it larger or just make the plan more affordable for your budget we can do that and more for you at Ahp.