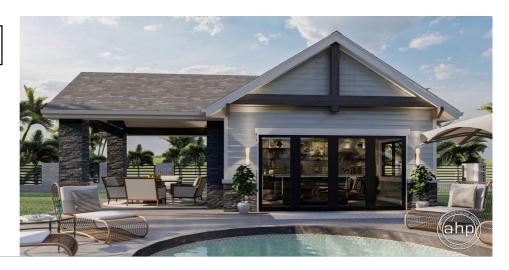

## **Plan Description**

This pool house design is great for any pool owner. The Birchwood plan welcomes all with decorative wood trusses and bulky stone columns. Both gable ends make for a spacious feel with cathedral ceilings on the patio and in the kitchen. The covered patio is great for entertaining when the sun reaches its peak. The patio door provides an easy access to the 3/4 bath inside. Also inside lies a kitchen equipped with a sink for all your prepping needs and a dishwasher to make cleanup a breeze. Across the snack bar island is a 4 wide patio door great for bringing the outdoors inside! This simple pool house design provides everything you need including a storage space for all pool equipment, including floaties! Be sure to check out our other pool houses. As always any of our plans at Advanced House Plans can be customized to fit your needs with our alteration department. Whether you need to change the front elevation style, stretch it larger or just make the plan more affordable for your budget we can do that and more for you at Ahp.