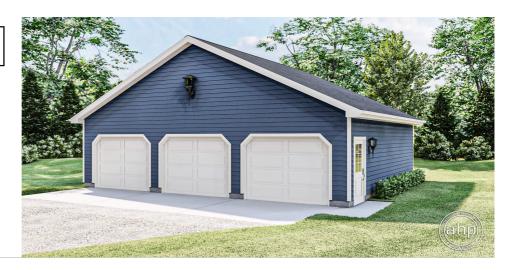

## 29273 - Benton Data Sheet

| 0     | 0    | 0     | 3    | 35' 0" | 28' 0" |  |
|-------|------|-------|------|--------|--------|--|
| SQ FT | BEDS | BATHS | BAYS | WIDE   | DEEP   |  |

## **Plan Description**

This is a single story traditional 3 car garage plan. It is built on a slab foundation.