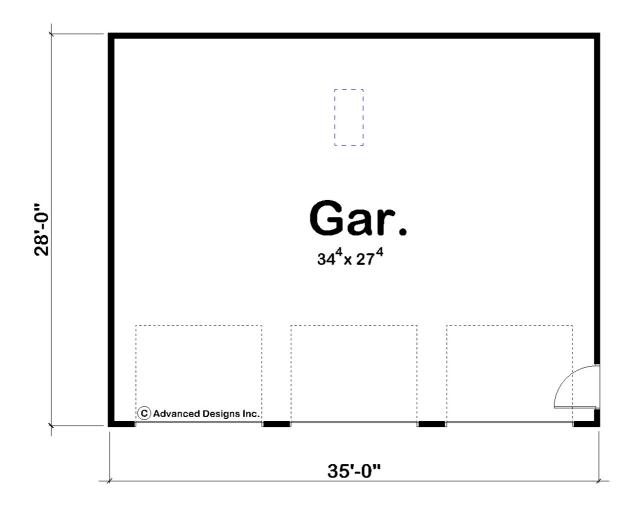

## 29273 - Benton Data Sheet

| 0     | 0    | 0     | 3    | 35' 0" | 28' 0" |  |
|-------|------|-------|------|--------|--------|--|
| SQ FT | BEDS | BATHS | BAYS | WIDE   | DEEP   |  |

## **Construction Specs**

| Lavou | _ |
|-------|---|
| LAVOU |   |

Garage Bays 3

| Square Footage                                                       |              |
|----------------------------------------------------------------------|--------------|
| Garage                                                               | 980 Sq. Ft.  |
| Exterior Dimensions                                                  |              |
| Width                                                                | 35' 0"       |
| Depth                                                                | 28' 0"       |
| Ridge Height  Calculated from main floor line                        | 18'          |
| Default Construction Stats  Stats are unique to the individual plan. |              |
| Foundation Type                                                      | Slab         |
| Exterior Wall Construction                                           | 2x4          |
| Roof Pitches                                                         | 6/12 Primary |
| Main Wall Height                                                     | 9'           |