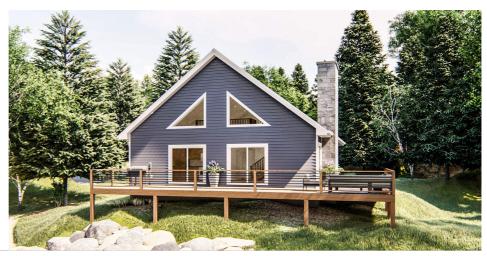

## **Plan Description**

Whether you are looking for a place to get away or an efficient space to call home, the Bellwood cabin is a perfect fit. The exterior of this traditional style cabin has wonderful curb appeal with its spacious wraparound deck and large windows. As soon as you walk through the door, you enter a wonderful open main floor that rests under a soaring cathedral ceiling. The generously sized great room is warmed by a fireplace and has access to the wrap-around deck through a sliding glass door. The kitchen is well equipped and includes a walk-in pantry. The main floor includes 2 bedrooms that share a conveniently located hall bathroom. The master bedroom has its own access to the bathroom. On the upper floor, you will find a massive loft space that can be used for multiple purposes such as extra sleeping space, a home office, or an art studio.