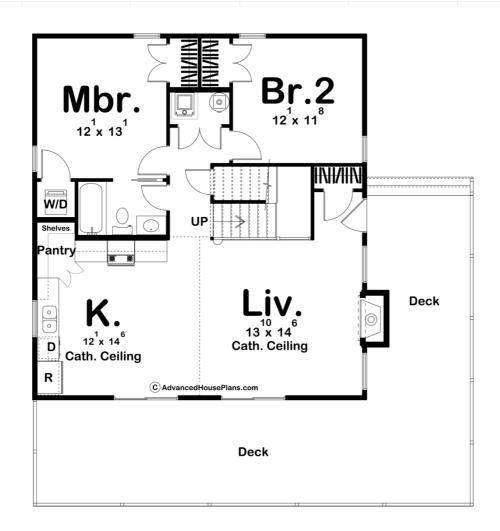

## **Plan Description**

Whether you are looking for a place to get away or an efficient space to call home, the Bellwood cabin is a perfect fit. The exterior of this traditional style cabin has wonderful curb appeal with its spacious wraparound deck and large windows. As soon as you walk through the door, you enter a wonderful open main floor that rests under a soaring cathedral ceiling. The generously sized great room is warmed by a fireplace and has access to the wrap-around deck through a sliding glass door. The kitchen is well equipped and includes a walk-in pantry. The main floor includes 2 bedrooms that share a conveniently located hall bathroom. The master bedroom has its own access to the bathroom. On the upper floor, you will find a massive loft space that can be used for multiple purposes such as extra sleeping space, a home office, or an art studio.