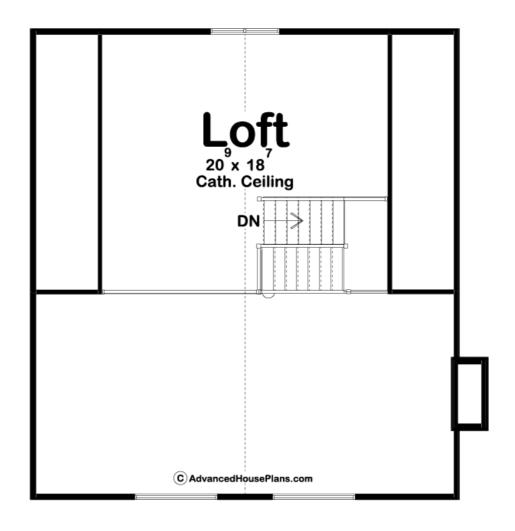

## **Plan Description**

Whether you are looking for a place to get away or an efficient space to call home, the Bellwood cabin is a perfect fit. The exterior of this traditional style cabin has wonderful curb appeal with its spacious wraparound deck and large windows. As soon as you walk through the door, you enter a wonderful open main floor that rests under a soaring cathedral ceiling. The generously sized great room is warmed by a fireplace and has access to the wrap-around deck through a sliding glass door. The kitchen is well equipped and includes a walk-in pantry. The main floor includes 2 bedrooms that share a conveniently located hall bathroom. The master bedroom has its own access to the bathroom. On the upper floor, you will find a massive loft space that can be used for multiple purposes such as extra sleeping space, a home office, or an art studio.