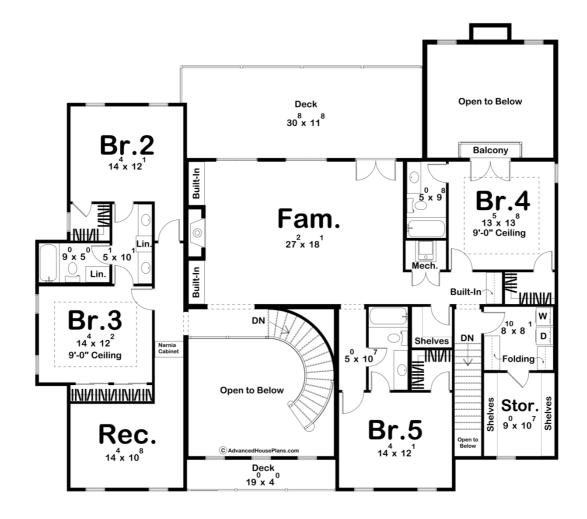

## **Plan Description**

Welcome to the Beaumont Hills, where timeless elegance meets modern comfort in this sprawling plan. As you approach the grand entrance, you're welcomed by the warmth of terra cotta roofs, arched windows, and lush landscaping. Expect to be awed by the large open entry and gorgeous arched windows. The staircase serves as a captivating focal point, blending architectural grandeur with the timeless allure of Spanish design. On the left of the entry is the living room, and on the right is the dining room. The living room leads to a mudroom with storage and access to one of the 3 car garages. The dining room exits to a servery and opens into the dinette, great room, and kitchen. In the great room is a fireplace with built-in shelving and access to the rear covered porch. The kitchen includes a large island and flows into the family room. This open area is perfect for hosting intimate gatherings or grand celebrations. On the opposing side of the kitchen is a private office, another covered porch, additional mudroom with laundry, storage, and the second 3 car garage. The master bedroom is located on the main level, off the left side of the home. The suite boasts a spacious bedroom and bathroom with double vanities, a soaking tub, access to another patio, hot tub, and a generously sized walk in closet. Head upstairs to find the additional 4 bedrooms, bathrooms, family room, and laundry. Beaumont Hills is a testament to the art of architectural perfection, where every detail is thoughtfully considered to create a home that exudes sophistication, comfort, and a timeless sense of style. Welcome to a lifestyle of luxury and refinement, where the spirit of the Mediterranean is brought to life in every corner of this exceptional residence.