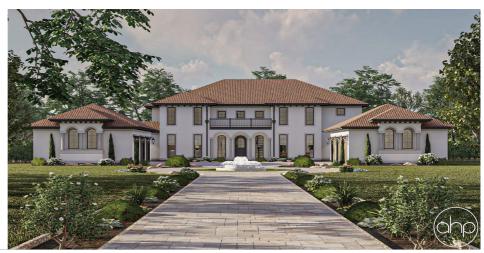

## **Plan Description**

Welcome to the Beaumont Hills, where timeless elegance meets modern comfort in this sprawling plan. As you approach the grand entrance, you're welcomed by the warmth of terra cotta roofs, arched windows, and lush landscaping. Expect to be awed by the large open entry and gorgeous arched windows. The staircase serves as a captivating focal point, blending architectural grandeur with the timeless allure of Spanish design. On the left of the entry is the living room, and on the right is the dining room. The living room leads to a mudroom with storage and access to one of the 3 car garages. The dining room exits to a servery and opens into the dinette, great room, and kitchen. In the great room is a fireplace with built-in shelving and access to the rear covered porch. The kitchen includes a large island and flows into the family room. This open area is perfect for hosting intimate gatherings or grand celebrations. On the opposing side of the kitchen is a private office, another covered porch, additional mudroom with laundry, storage, and the second 3 car garage. The master bedroom is located on the main level, off the left side of the home. The suite boasts a spacious bedroom and bathroom with double vanities, a soaking tub, access to another patio, hot tub, and a generously sized walk in closet. Head upstairs to find the additional 4 bedrooms, bathrooms, family room, and laundry. Beaumont Hills is a testament to the art of architectural perfection, where every detail is thoughtfully considered to create a home that exudes sophistication, comfort, and a timeless sense of style. Welcome to a lifestyle of luxury and refinement, where the spirit of the Mediterranean is brought to life in every corner of this exceptional residence.