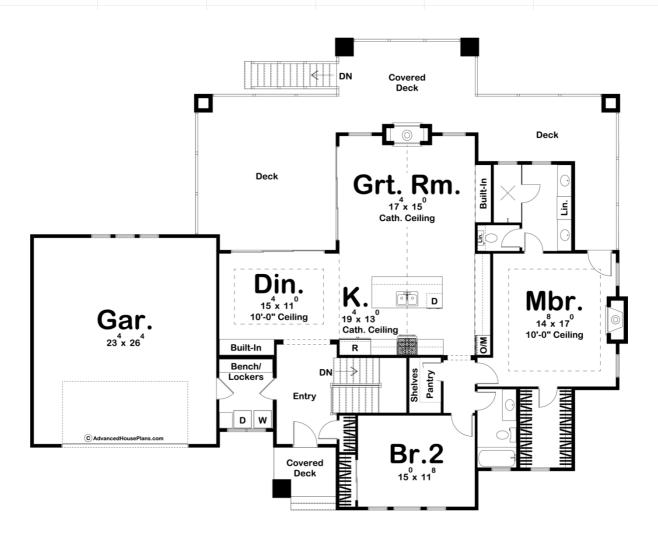

## **Plan Description**

This beautiful lake house has everything you need to get the most out of the lake living lifestyle. The charming exterior shake siding gives this home great curb appeal. Once you step inside the home, you'll find yourself in the entry way looking at the formal dining room that includes a built-in hutch. This home's kitchen and great room flow seamlessly in an open layout under a soaring cathedral ceiling. The kitchen includes a large island and a walk-in pantry. On the right side of the home, you'll find a magnificent master suite that includes its own fireplace, his/her vanities, a large walk-in shower, and a large walk-in closet. A second bedroom on the main level shares a bathroom with the homes main living areas. A large covered deck off the rear of the home is perfect for your outdoor entertainment needs. An optional finished basement adds 1292 sq ft and includes a rec room, a wet bar, 2 bedrooms, and an additional family room.