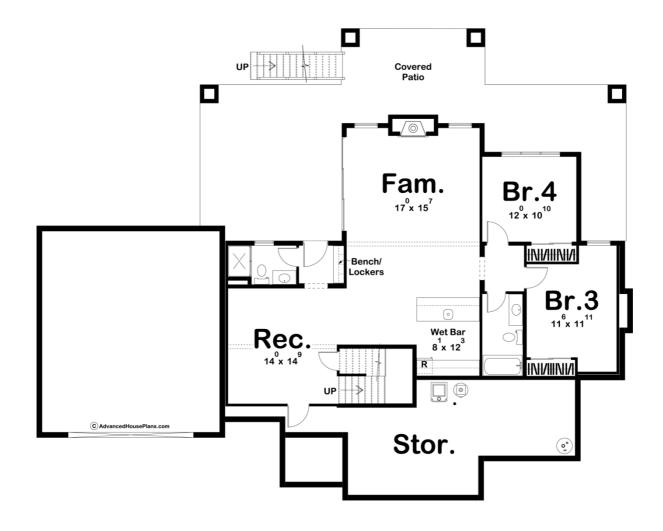

## **Plan Description**

This beautiful lake house has everything you need to get the most out of the lake living lifestyle. The charming exterior shake siding gives this home great curb appeal. Once you step inside the home, you'll find yourself in the entry way looking at the formal dining room that includes a built-in hutch. This home's kitchen and great room flow seamlessly in an open layout under a soaring cathedral ceiling. The kitchen includes a large island and a walk-in pantry. On the right side of the home, you'll find a magnificent master suite that includes its own fireplace, his/her vanities, a large walk-in shower, and a large walk-in closet. A second bedroom on the main level shares a bathroom with the homes main living areas. A large covered deck off the rear of the home is perfect for your outdoor entertainment needs. An optional finished basement adds 1292 sq ft and includes a rec room, a wet bar, 2 bedrooms, and an additional family room.