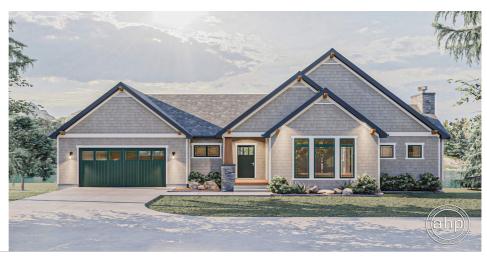

## **Plan Description**

This beautiful lake house has everything you need to get the most out of the lake living lifestyle. The charming exterior shake siding gives this home great curb appeal. Once you step inside the home, you'll find yourself in the entry way looking at the formal dining room that includes a built-in hutch. This home's kitchen and great room flow seamlessly in an open layout under a soaring cathedral ceiling. The kitchen includes a large island and a walk-in pantry. On the right side of the home, you'll find a magnificent master suite that includes its own fireplace, his/her vanities, a large walk-in shower, and a large walk-in closet. A second bedroom on the main level shares a bathroom with the homes main living areas. A large covered deck off the rear of the home is perfect for your outdoor entertainment needs. An optional finished basement adds 1292 sq ft and includes a rec room, a wet bar, 2 bedrooms, and an additional family room.