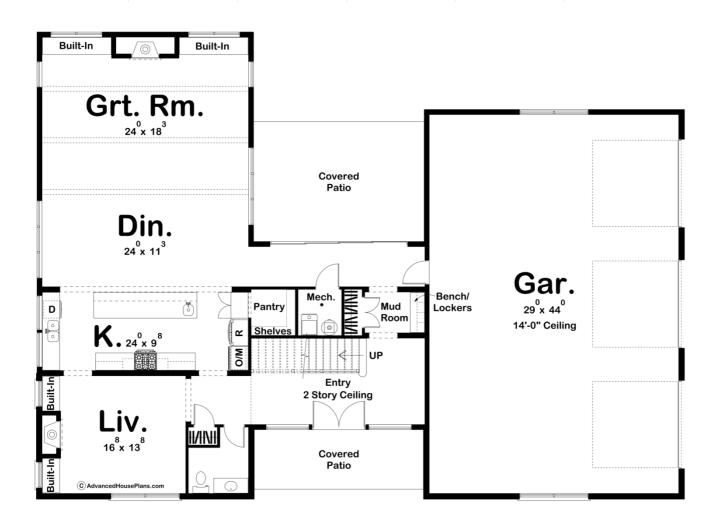

## **Plan Description**

The Barton Creek is an exciting Barndominium style house plan. The exterior showcases a beautiful array of windows mixed with board and batten siding and light-colored stone. A front covered porch invites guests into the grand entry that lies under a soaring 2-story ceiling. On the left side of the home, you'll find the kitchen, dining room, and great room all arranged in an open layout. The kitchen includes a large island with a prep sink and a walk-in pantry. The great room is warmed by a fireplace that is flanked by built-in bookshelves and lies under exposed wood beams. A formal living room has its own fireplace. On the second level, you'll find 3 bedrooms including an amazing master suite. The master bedroom features a decorative trayed ceiling. The master bathroom includes a soaking tub, his/her vanities, a walk-in shower, and a large walk-in closet. The master closet has convenient access to the home's laundry room. Bedrooms 2 and 3 share a jack and jill bathroom and each has its own walk-in closet. A wonderful loft has access to a large deck through a huge sliding glass door. Back on the main floor, the Barndominium homes oversized 3 car garage accesses the home through a convenient mud room with a bench and lockers.