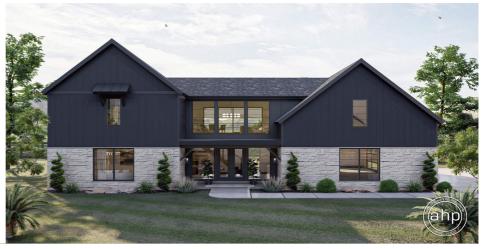

## **Plan Description**

The Barton Creek is an exciting Barndominium style house plan. The exterior showcases a beautiful array of windows mixed with board and batten siding and light-colored stone. A front covered porch invites guests into the grand entry that lies under a soaring 2-story ceiling. On the left side of the home, you'll find the kitchen, dining room, and great room all arranged in an open layout. The kitchen includes a large island with a prep sink and a walk-in pantry. The great room is warmed by a fireplace that is flanked by built-in bookshelves and lies under exposed wood beams. A formal living room has its own fireplace. On the second level, you'll find 3 bedrooms including an amazing master suite. The master bedroom features a decorative trayed ceiling. The master bathroom includes a soaking tub, his/her vanities, a walk-in shower, and a large walk-in closet. The master closet has convenient access to the home's laundry room. Bedrooms 2 and 3 share a jack and jill bathroom and each has its own walk-in closet. A wonderful loft has access to a large deck through a huge sliding glass door. Back on the main floor, the Barndominium homes oversized 3 car garage accesses the home through a convenient mud room with a bench and lockers.