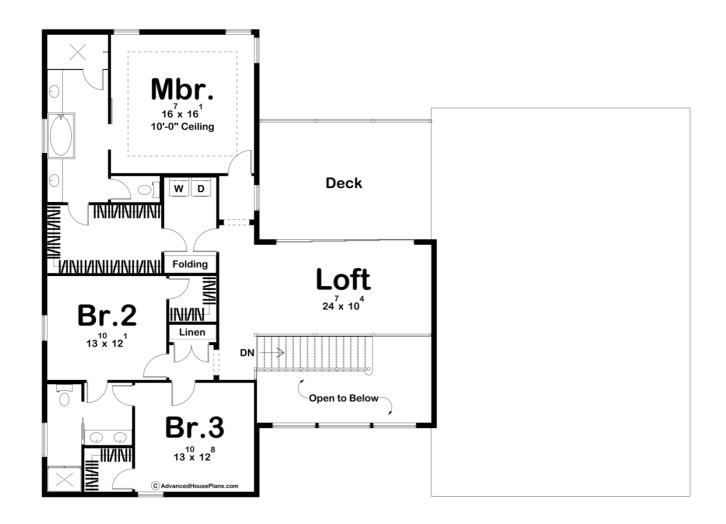

## **Plan Description**

The Barton Creek is an exciting Barndominium style house plan. The exterior showcases a beautiful array of windows mixed with board and batten siding and light-colored stone. A front covered porch invites guests into the grand entry that lies under a soaring 2-story ceiling. On the left side of the home, you'll find the kitchen, dining room, and great room all arranged in an open layout. The kitchen includes a large island with a prep sink and a walk-in pantry. The great room is warmed by a fireplace that is flanked by built-in bookshelves and lies under exposed wood beams. A formal living room has its own fireplace. On the second level, you'll find 3 bedrooms including an amazing master suite. The master bedroom features a decorative trayed ceiling. The master bathroom includes a soaking tub, his/her vanities, a walk-in shower, and a large walk-in closet. The master closet has convenient access to the home's laundry room. Bedrooms 2 and 3 share a jack and jill bathroom and each has its own walk-in closet. A wonderful loft has access to a large deck through a huge sliding glass door. Back on the main floor, the Barndominium homes oversized 3 car garage accesses the home through a convenient mud room with a bench and lockers.