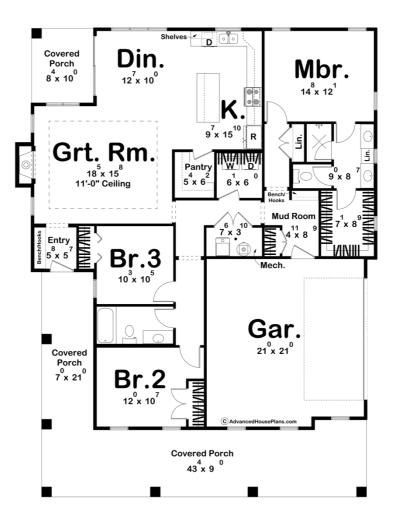

## 30403 - Bainbridge Data Sheet

| 1653  | 3    | 2     | 2    | 48' 0" | 62' 4" |  |
|-------|------|-------|------|--------|--------|--|
| SQ FT | BEDS | BATHS | BAYS | WIDE   | DEEP   |  |

## **Construction Specs**

Layout

Bedrooms

| Bathrooms                                                              | 2                                   |  |  |  |  |
|------------------------------------------------------------------------|-------------------------------------|--|--|--|--|
| Garage Bays                                                            | 2                                   |  |  |  |  |
| Square Footage                                                         |                                     |  |  |  |  |
| Main Level                                                             | 1653 Sq. Ft.                        |  |  |  |  |
| Covered Area                                                           | 629 Sq. Ft.                         |  |  |  |  |
| Garage                                                                 | 474 Sq. Ft.                         |  |  |  |  |
| Total Finished Area                                                    | 1653 Sq. Ft.                        |  |  |  |  |
| Exterior Dimensions                                                    |                                     |  |  |  |  |
| Width                                                                  | 48' 0"                              |  |  |  |  |
| Depth                                                                  | 62' 4"                              |  |  |  |  |
| Default Construction Stats<br>Stats are unique to the individual plan. |                                     |  |  |  |  |
| Foundation Type                                                        | Slab                                |  |  |  |  |
| Exterior Wall Construction                                             | 2x4                                 |  |  |  |  |
| Roof Pitches                                                           | Primary 8/12, Secondary 4/12, 12/12 |  |  |  |  |
| Main Wall Height                                                       | 10'                                 |  |  |  |  |

## **Plan Description**

Introducing the Southern Style House Plan – Bainbridge – a perfect blend of traditional charm and modern comfort. This meticulously designed home embodies the warmth, hospitality, and elegance that defines Southern architecture. With its inviting facade and thoughtful layout, this residence promises an ideal blend of cozy family living and gracious entertaining. As you approach this picturesque dwelling, you are immediately drawn to the wrap-around covered porch, featuring classic round columns that offer both shade and a welcoming space to enjoy lazy afternoons and evenings. The porch is the perfect spot for sipping sweet tea and catching up with neighbors, all while immersing yourself in the tranquility of Southern living. Upon entering through the front door, you'll find yourself in the heart of the home, the great room. The great room is the epitome of comfort, with a central fireplace as its focal point, creating a cozy ambiance on cooler evenings. A tray ceiling adds a touch of elegance, making this room ideal for both relaxation and hosting gatherings with friends and family. The open-concept design seamlessly connects the dining and kitchen areas. The dining space is bathed in natural light, creating an inviting atmosphere for family meals and special occasions. The kitchen boasts modern amenities and a functional layout, complete with a walk-in pantry for storing your cooking essentials. The openness of this space promotes a sense of togetherness, perfect for both cooking and socializing.Located in a private corner of the home, the master bedroom is a serene retreat, offering a peaceful sanctuary for the homeowners. It features a walk-in closet to keep your attire organized and easily accessible. The ensuite bathroom provides the utmost in comfort and convenience, allowing you to unwind in luxury after a long day.Additionally, this house plan includes two charming bedrooms, which share a hall bathroom. These bedrooms are perfect for family members or guests, providing privacy and comfort.For the practical side of life, this house plan incorporates a two-car garage, conveniently connected to the house via a mudroom. This thoughtful design element ensures that daily routines remain convenient and organized, even on the muddiest of days. In summary, this Southern-style house plan marries the best of tradition