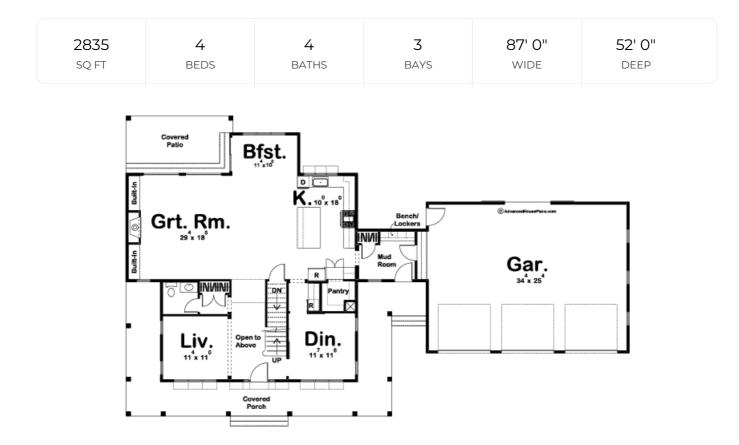

## **Construction Specs**

| Layout                                                                 |              |
|------------------------------------------------------------------------|--------------|
| Bedrooms                                                               | 4            |
| Bathrooms                                                              | 4            |
| Garage Bays                                                            | 3            |
| Square Footage                                                         |              |
| Main Level                                                             | 1513 Sq. Ft. |
| Second Level                                                           | 1322 Sq. Ft. |
| Garage                                                                 | 935 Sq. Ft.  |
| Total Finished Area                                                    | 2835 Sq. Ft. |
| Exterior Dimensions                                                    |              |
| Width                                                                  | 87' 0"       |
| Depth                                                                  | 52' 0"       |
| Default Construction Stats<br>Stats are unique to the individual plan. |              |

## **Plan Description**

If you are looking for curb appeal, look no further than the Austin plan. The exterior screams modern farmhouse with its wrap-around porch and attached barn style garage. Inside, the entryway is flanked by both the dining room and living room and has a 2 story ceiling. Further, into the home, an open kitchen and great room provide a great space for entertaining guests. The kitchen includes a farm sink, an island with a flush snack bar, and a walk-in pantry. The great room is warmed by a beautiful brick fireplace that is flanked by built-in cabinets. A wonderful dinette leads to a covered patio that is perfect for outdoor entertainment. On the upper level of this 2 story house, you will find 4 amazing bedrooms. The master suite includes a beautiful master bathroom complete with a walk-in shower, his/her vanities, and a whirlpool tub. Bedroom 2 has its own bathroom while bedrooms 3 and 4 share a convenient jack and jill bath.Back on the main level, the absolutely beautiful barn style 3-car garage includes ample space and has a barn door that leads to the back yard. It accesses the home through a mudroom, complete with bench, lockers and a coat closet.