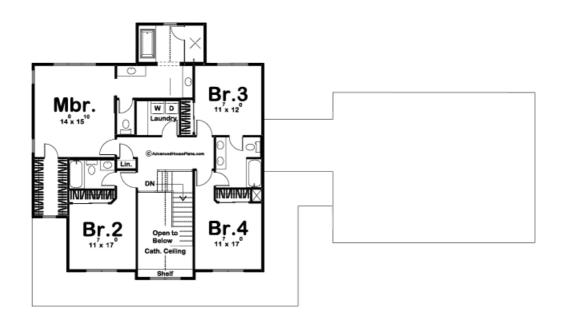

## **Plan Description**

If you are looking for curb appeal, look no further than the Austin plan. The exterior screams modern farmhouse with its wrap-around porch and attached barn style garage. Inside, the entryway is flanked by both the dining room and living room and has a 2 story ceiling. Further, into the home, an open kitchen and great room provide a great space for entertaining guests. The kitchen includes a farm sink, an island with a flush snack bar, and a walk-in pantry. The great room is warmed by a beautiful brick fireplace that is flanked by built-in cabinets. A wonderful dinette leads to a covered patio that is perfect for outdoor entertainment. On the upper level of this 2 story house, you will find 4 amazing bedrooms. The master suite includes a beautiful master bathroom complete with a walk-in shower, his/her vanities, and a whirlpool tub. Bedroom 2 has its own bathroom while bedrooms 3 and 4 share a convenient jack and jill bath.Back on the main level, the absolutely beautiful barn style 3-car garage includes ample space and has a barn door that leads to the back yard. It accesses the home through a mudroom, complete with bench, lockers and a coat closet.