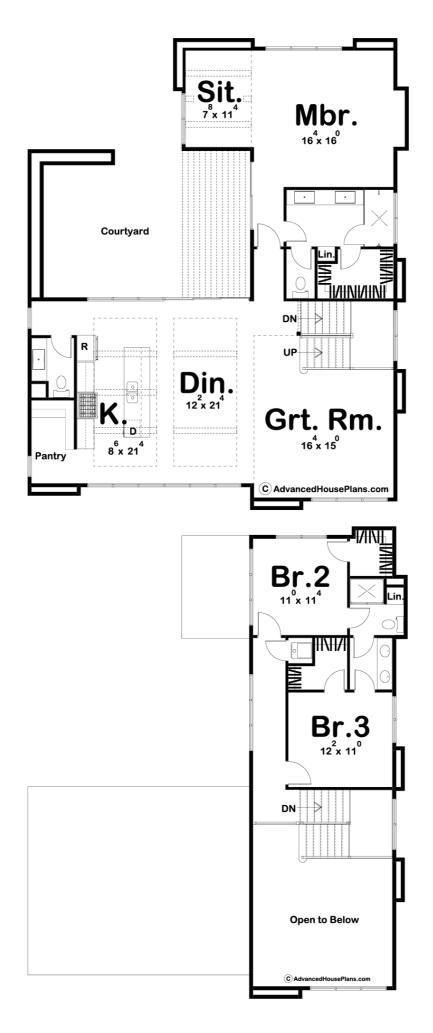

## 29641 - Aubrey Data Sheet

| 2682  | 3    | 3     | 2    | 45' 0" | 55' 0" |  |
|-------|------|-------|------|--------|--------|--|
| SQ FT | BEDS | BATHS | BAYS | WIDE   | DEEP   |  |

| Layout                                                              |              |  |  |  |
|---------------------------------------------------------------------|--------------|--|--|--|
| Bedrooms                                                            | 3            |  |  |  |
| Bathrooms                                                           | 3            |  |  |  |
| Garage Bays                                                         | 2            |  |  |  |
| Square Footage                                                      |              |  |  |  |
| Main Level                                                          | 1579 Sq. Ft. |  |  |  |
| Second Level                                                        | 543 Sq. Ft.  |  |  |  |
| Basement Level                                                      | 560 Sq. Ft.  |  |  |  |
| Garage                                                              | 583 Sq. Ft.  |  |  |  |
| Total Finished Area                                                 | 2682 Sq. Ft. |  |  |  |
| Exterior Dimensions                                                 |              |  |  |  |
| Width                                                               | 45' 0"       |  |  |  |
| Depth                                                               | 55' 0"       |  |  |  |
| Ridge Height  Calculated from main floor line                       | 20'          |  |  |  |
| Default Construction Stats Stats are unique to the individual plan. |              |  |  |  |
| Foundation Type                                                     | Basement     |  |  |  |
| Exterior Wall Construction                                          | 2x4          |  |  |  |
| Roof Pitches                                                        | Flat         |  |  |  |
| Foundation Wall Height                                              | 9'           |  |  |  |
| Main Wall Height                                                    | 9'           |  |  |  |
| Second Wall Height                                                  | 8'           |  |  |  |

## **Plan Description**

If you are looking for curb appeal, look no further. The Aubrey plans exterior brings together cedar, stucco and lots of glass to give it the ultimate modern look. Once you step into the house, you will be amazed by the natural light that flows throught the open floor plan with its large windows in the front and back. The kitchen includes a walk-in pantry and a large island with a breakfast bar. The dining room, along with the kitchen, has exposed wood beams to lend a modern feel to the space. You will find the master suite situated perfectly on the main floor with access to this plans great outdoor space. A courtyard with built in planters can be accessed from the master suite as well as the main living space. Upstairs bedrooms 2 and 3 share a jack and jill bathroom.