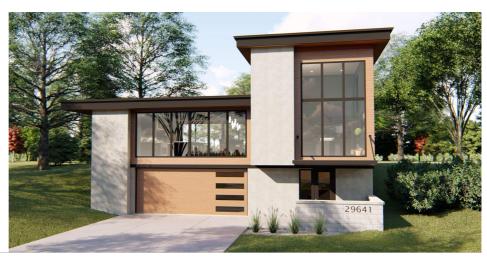

## **Plan Description**

If you are looking for curb appeal, look no further. The Aubrey plans exterior brings together cedar, stucco and lots of glass to give it the ultimate modern look. Once you step into the house, you will be amazed by the natural light that flows throught the open floor plan with its large windows in the front and back. The kitchen includes a walk-in pantry and a large island with a breakfast bar. The dining room, along with the kitchen, has exposed wood beams to lend a modern feel to the space. You will find the master suite situated perfectly on the main floor with access to this plans great outdoor space. A courtyard with built in planters can be accessed from the master suite as well as the main living space. Upstairs bedrooms 2 and 3 share a jack and jill bathroom.