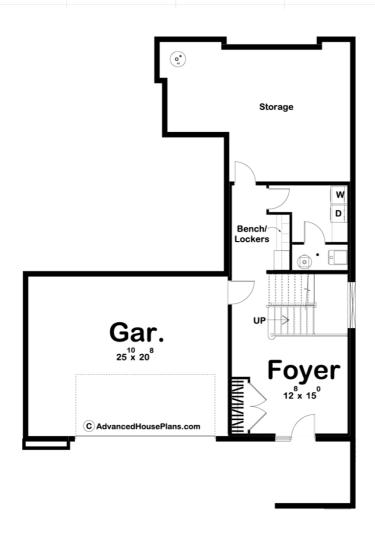

## 29641 - Aubrey Data Sheet

| 2682  | 3    | 3     | 2    | 45' 0" | 55' 0" |  |
|-------|------|-------|------|--------|--------|--|
| SQ FT | BEDS | BATHS | BAYS | WIDE   | DEEP   |  |

| Layout                                                              |              |  |  |  |
|---------------------------------------------------------------------|--------------|--|--|--|
| Bedrooms                                                            | 3            |  |  |  |
| Bathrooms                                                           | 3            |  |  |  |
| Garage Bays                                                         | 2            |  |  |  |
| Square Footage                                                      |              |  |  |  |
| Main Level                                                          | 1579 Sq. Ft. |  |  |  |
| Second Level                                                        | 543 Sq. Ft.  |  |  |  |
| Basement Level                                                      | 560 Sq. Ft.  |  |  |  |
| Garage                                                              | 583 Sq. Ft.  |  |  |  |
| Total Finished Area                                                 | 2682 Sq. Ft. |  |  |  |
| Exterior Dimensions                                                 |              |  |  |  |
| Width                                                               | 45' 0"       |  |  |  |
| Depth                                                               | 55' 0"       |  |  |  |
| Ridge Height  Calculated from main floor line                       | 20'          |  |  |  |
| Default Construction Stats Stats are unique to the individual plan. |              |  |  |  |
| Foundation Type                                                     | Basement     |  |  |  |
| Exterior Wall Construction                                          | 2x4          |  |  |  |
| Roof Pitches                                                        | Flat         |  |  |  |
| Foundation Wall Height                                              | 9'           |  |  |  |
| Main Wall Height                                                    | 9'           |  |  |  |
| Second Wall Height                                                  | 8'           |  |  |  |