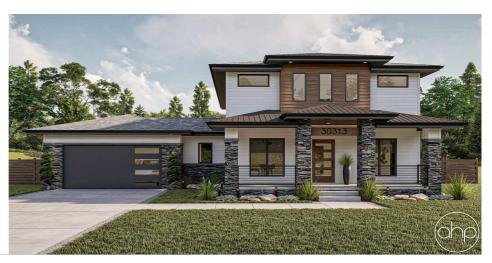

## 30313 - Arvada Data Sheet

## **Plan Description**

Love this floor plan? Check out these alternate elevations.30311 Longmont30309 Loveland30312 NorthglennWelcome to the epitome of modern prairie living with this meticulously designed house plan. As you step through the inviting front door, you're immediately greeted with the essence of contemporary comfort and classic aesthetics. The architectural beauty of the prairie style is evident in every thoughtful detail. To your right, an elegant staircase gracefully ascends, inviting you to explore the upper levels of the home. On the left, a versatile office space awaits, perfect for those seeking a tranquil haven for work or study. The juxtaposition of the staircase and the office sets the tone for the balance of form and function that characterizes this residence. Moving forward, the interior unfolds into an expansive great room that seamlessly merges with the contemporary kitchen, creating an open-concept living area that's perfect for both entertaining and everyday life. The great room's abundant natural light and carefully selected finishes evoke a sense of warmth and relaxation, while the kitchen's clean lines and state-of-the-art appliances are a testament to modern convenience.Nestled discreetly toward the rear of the main floor is the dining area, a cozy nook that offers intimacy and a connection to the surrounding landscape. With direct access to the rear covered patio, it's an ideal spot for enjoying meals al fresco while soaking in the sights and sounds of nature. The kitchen boasts a walk-in pantry, a haven for culinary enthusiasts to store essentials and experiment with ingredients. Nearby, the mudroom provides a practical transition space, linking the interior to the convenience of a two-car garage. It's an organized oasis for shedding outdoor gear and maintaining the home's pristine interior. As you ascend the staircase to the upper level, you'll discover a haven of tranquility and rest. Three bedrooms await, each exuding its unique charm and comfort. Two of the bedrooms share a well-appointed hall bathroom, promoting a sense of community and convenience. The master suite, a true retreat, boasts its own private bathroom and an expansive walk-in closet. It's a space designed to cater to your every need and provide a sanctuary for relaxation. Throughout the house plan, the modern prairie style's signature characteristics are thoughtfully woven: the horizontal lines, hipped roofs with broad overhanging eaves, and the seamless integration with the surrounding environment. This house plan captures the essence of prairie style architecture while embracing the contemporary lifestyle, offering a harmonious blend of form and function that is bound to delight and inspire all who call it home.