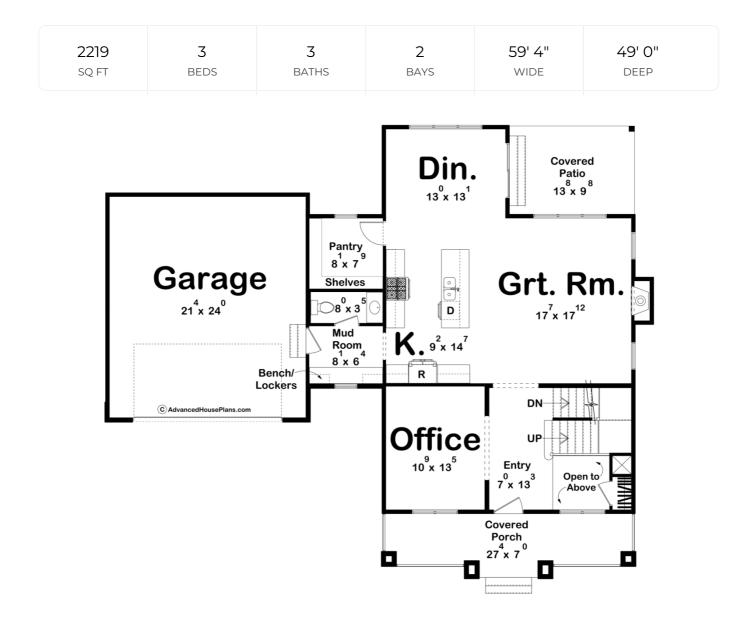

## **Construction Specs**

| Layout                     |              |
|----------------------------|--------------|
| Bedrooms                   | 3            |
| Bathrooms                  | 3            |
| Garage Bays                | 2            |
| Square Footage             |              |
| Main Level                 | 1168 Sq. Ft. |
| Second Level               | 1051 Sq. Ft. |
| Covered Area               | 302 Sq. Ft.  |
| Garage                     | 536 Sq. Ft.  |
| Total Finished Area        | 2219 Sq. Ft. |
| Exterior Dimensions        |              |
| Width                      | 59' 4"       |
| Depth                      | 49' 0"       |
| Default Construction Chota |              |

## **Plan Description**

Love this floor plan? Check out these alternate elevations.30311 Longmont30309 Loveland30312 NorthglennWelcome to the epitome of modern prairie living with this meticulously designed house plan. As you step through the inviting front door, you're immediately greeted with the essence of contemporary comfort and classic aesthetics. The architectural beauty of the prairie style is evident in every thoughtful detail. To your right, an elegant staircase gracefully ascends, inviting you to explore the upper levels of the home. On the left, a versatile office space awaits, perfect for those seeking a tranquil haven for work or study. The juxtaposition of the staircase and the office sets the tone for the balance of form and function that characterizes this residence. Moving forward, the interior unfolds into an expansive great room that seamlessly merges with the contemporary kitchen, creating an open-concept living area that's perfect for both entertaining and everyday life. The great room's abundant natural light and carefully selected finishes evoke a sense of warmth and relaxation, while the kitchen's clean lines and state-of-the-art appliances are a testament to modern convenience.Nestled discreetly toward the rear of the main floor is the dining area, a cozy nook that offers intimacy and a connection to the surrounding landscape. With direct access to the rear covered patio, it's an ideal spot for enjoying meals al fresco while soaking in the sights and sounds of nature. The kitchen boasts a walk-in pantry, a haven for culinary enthusiasts to store essentials and experiment with ingredients. Nearby, the mudroom provides a practical transition space, linking the interior to the convenience of a two-car garage. It's an organized oasis for shedding outdoor gear and maintaining the home's pristine interior. As you ascend the staircase to the upper level, you'll discover a haven of tranquility and rest. Three bedrooms await, each exuding its unique charm and comfort. Two of the bedrooms share a well-appointed hall bathroom, promoting a sense of community and convenience. The master suite, a true retreat, boasts its own private bathroom and an expansive walk-in closet. It's a space designed to cater to your every need and provide a sanctuary for relaxation. Throughout the house plan, the modern prairie style's signature characteristics are thoughtfully woven: the horizontal lines, hipped roofs with broad overhanging eaves, and the seamless integration with the surrounding environment. This house plan captures the essence of prairie style architecture while embracing the contemporary lifestyle, offering a harmonious blend of form and function that is bound to delight and inspire all who call it home.