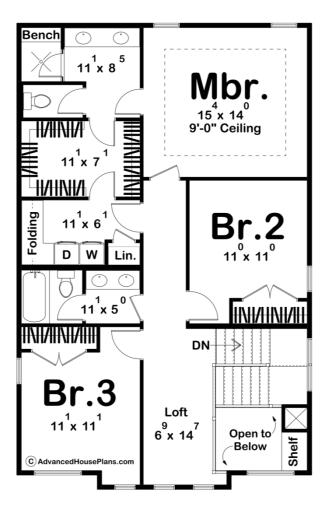

## **Construction Specs**

| Layout                     |              |
|----------------------------|--------------|
| Bedrooms                   | 3            |
| Bathrooms                  | 3            |
| Garage Bays                | 2            |
| Square Footage             |              |
| Main Level                 | 1168 Sq. Ft. |
| Second Level               | 1051 Sq. Ft. |
| Covered Area               | 302 Sq. Ft.  |
| Garage                     | 536 Sq. Ft.  |
| Total Finished Area        | 2219 Sq. Ft. |
| Exterior Dimensions        |              |
| Width                      | 59' 4"       |
| Depth                      | 49' 0"       |
| Default Construction Chota |              |

## **Plan Description**

Love this floor plan? Check out these alternate elevations.30311 Longmont30309 Loveland30312 NorthglennWelcome to the epitome of modern prairie living with this meticulously designed house plan. As you step through the inviting front door, you're immediately greeted with the essence of contemporary comfort and classic aesthetics. The architectural beauty of the prairie style is evident in every thoughtful detail. To your right, an elegant staircase gracefully ascends, inviting you to explore the upper levels of the home. On the left, a versatile office space awaits, perfect for those seeking a tranquil haven for work or study. The juxtaposition of the staircase and the office sets the tone for the balance of form and function that characterizes this residence. Moving forward, the interior unfolds into an expansive great room that seamlessly merges with the contemporary kitchen, creating an open-concept living area that's perfect for both entertaining and everyday life. The great room's abundant natural light and carefully selected finishes evoke a sense of warmth and relaxation, while the kitchen's clean lines and state-of-the-art appliances are a testament to modern convenience.Nestled discreetly toward the rear of the main floor is the dining area, a cozy nook that offers intimacy and a connection to the surrounding landscape. With direct access to the rear covered patio, it's an ideal spot for enjoying meals al fresco while soaking in the sights and sounds of nature. The kitchen boasts a walk-in pantry, a haven for culinary enthusiasts to store essentials and experiment with ingredients. Nearby, the mudroom provides a practical transition space, linking the interior to the convenience of a two-car garage. It's an organized oasis for shedding outdoor gear and maintaining the home's pristine interior. As you ascend the staircase to the upper level, you'll discover a haven of tranquility and rest. Three bedrooms await, each exuding its unique charm and comfort. Two of the bedrooms share a well-appointed hall bathroom, promoting a sense of community and convenience. The master suite, a true retreat, boasts its own private bathroom and an expansive walk-in closet. It's a space designed to cater to your every need and provide a sanctuary for relaxation. Throughout the house plan, the modern prairie style's signature characteristics are thoughtfully woven: the horizontal lines, hipped roofs with broad overhanging eaves, and the seamless integration with the surrounding environment. This house plan captures the essence of prairie style architecture while embracing the contemporary lifestyle, offering a harmonious blend of form and function that is bound to delight and inspire all who call it home.