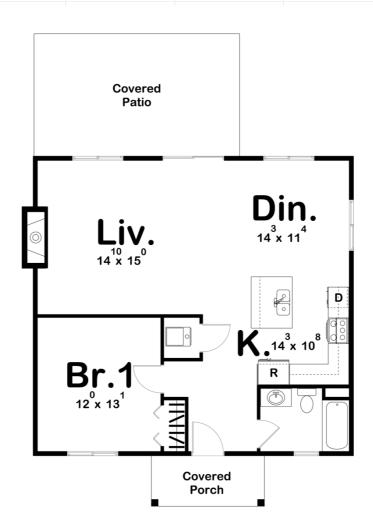

## **Construction Specs**

Layout

Bedrooms 1

Bathrooms 1

| quare Footage                                                       |             |  |  |  |
|---------------------------------------------------------------------|-------------|--|--|--|
| Main Level                                                          | 905 Sq. Ft. |  |  |  |
| Total Finished Area                                                 | 905 Sq. Ft. |  |  |  |
| Exterior Dimensions                                                 |             |  |  |  |
| Width                                                               | 32' 0"      |  |  |  |
| Depth                                                               | 34' 0"      |  |  |  |
| Default Construction Stats Stats are unique to the individual plan. |             |  |  |  |
| Foundation Type                                                     | Slab        |  |  |  |
| Exterior Wall Construction                                          | 2x4         |  |  |  |

## **Plan Description**

This charming cottage style cabin plan makes the perfect weekend getaway or hunting cabin. It includes a full kitchen with an island, a living room with a cozy fireplace and a dining room.